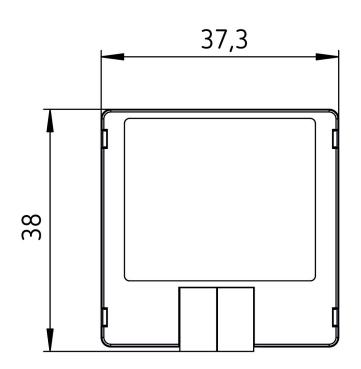

------|
| Operating voltage KNX   | Busspannung, ≤10 mA     |
| Installation type       | in flush-mounted socket |
| Type of connection      | KNX bus terminal        |
| Number of inputs        | 8                       |
| Max. cable length       | 30 m                    |
| Length connecting wires | 25 cm                   |
|                         |                         |

|                                  | TA 8.1 KNX |
|----------------------------------|------------|
| Contact current                  | 0.5 mA     |
| Reaction in case of bus recovery | Adjustable |
| Ambient temperature              | -5°C 45°C  |
| Type of protection               | IP 20      |
| Protection class                 | III        |

### **TA 8.1 KNX**

Item no.: 4969278



#### Scale drawings





#### Accessories

Temperature sensor Item no.: 9070321



## Temperature sensor RAMSES IP

Item no.: 9070459



# Temperature sensor Item no.: 9070489



# Flush-mounted temperature sensor

Item no.: 9070496