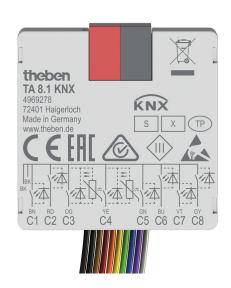

### **TA 8.1 KNX**

Item no.: 4969278

#### KNX Binary inputs

#### Description

- \*Available november 2024\*
- 2 NTC inputs for detection of the actual temperature from –5 °C to +100 °C
- 8-way binary input push-button interface KNX TP
- Secure commissioning and communication through support of KNX Data Secure
- Identification of the wire pairs via color coding
- 2 NTC inputs for temperature detection (with accessories 9070321,9070459,9070496)
- Connectable cable length up to 30 m
- Can be installed in flush-mounted sockets with conventional sensors/ switches
- Flexible LED controlling, thanks to increased output current of 3 mA commercially available LEDs and low curent LEDs can be controlled
- Inputs can be reconfigured to outputs with parameterizable flashing and pulsing function
- Colour coding of wiring pairs

#### Technical data

|                         | TA 8.1 KNX              |
|-------------------------|-------------------------|
| Operating voltage KNX   | Busspannung, ≤10 mA     |
| Installation type       | in flush-mounted socket |
| Type of connection      | KNX bus terminal        |
| Number of inputs        | 8                       |
| Max. cable length       | 30 m                    |
| Length connecting wires | 25 cm                   |
|                         |                         |

|                                  | TA 8.1 KNX |
|----------------------------------|------------|
| Contact current                  | 0.5 mA     |
| Reaction in case of bus recovery | Adjustable |
| Ambient temperature              | -5°C 45°C  |
| Type of protection               | IP 20      |
| Protection class                 | III        |