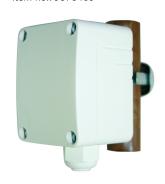

inal        |
| Number of inputs        | 8                       |
| Max. cable length       | 30 m                    |
| Length connecting wires | 25 cm                   |
|                         |                         |

|                                  | TA 8.1 KNX |
|----------------------------------|------------|
| Contact current                  | 0.5 mA     |
| Reaction in case of bus recovery | Adjustable |
| Ambient temperature              | -5°C 45°C  |
| Type of protection               | IP 20      |
| Protection class                 | III        |

### **TA 8.1 KNX**

Item no.: 4969278



#### Scale drawings





#### Accessories

Temperature sensor Item no.: 9070321



## Temperature sensor RAMSES IP

Item no.: 9070459



# Temperature sensor Item no.: 9070489



# Flush-mounted temperature sensor

Item no.: 9070496