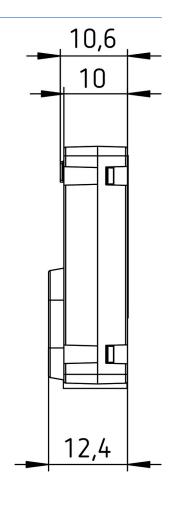

----|
| Operating voltage KNX   | Busspannung, ≤10 mA     |
| Installation type       | in flush-mounted socket |
| Type of connection      | KNX bus terminal        |
| Number of inputs        | 8                       |
| Max. cable length       | 30 m                    |
| Length connecting wires | 25 cm                   |
|                         |                         |

|                                  | TA 8.1 KNX |
|----------------------------------|------------|
| Contact current                  | 0.5 mA     |
| Reaction in case of bus recovery | Adjustable |
| Ambient temperature              | -5°C 45°C  |
| Type of protection               | IP 20      |
| Protection class                 | III        |

### **TA 8.1 KNX**

Item no.: 4969278



#### Scale drawings





#### Accessories

Temperature sensor Item no.: 9070321



## Temperature sensor RAMSES IP

Item no.: 9070459



# Temperature sensor Item no.: 9070489



# Flush-mounted temperature sensor

Item no.: 9070496