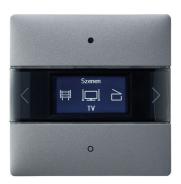

#### Description

- Room controller with integrated bus unit
- Secure communication with support of "KNX Data Secure"
- Access to the room controller via Bluetooth and operation with the  $\ensuremath{\mathsf{IONplay}}$  app
- LC display for displaying functions, icons and values
- Integrated temperature controller for regulating and controlling the operating mode, temperature and fan level
- 20 freely parameterizable functions
- Free assignment of icons to the functions (40 icons to choose from)
- For controling of the functions switching, dimming, blinds, value transmitter, operating mode, scene, color control, sequence
- Display brightness individually adjustable via object or parameter
- Automatic brightness control of the display depending on the ambient brightness
- Function monitoring via object (signaling dismantling)
- Installation of two iON push button sensors on standard double socket with accessory possible