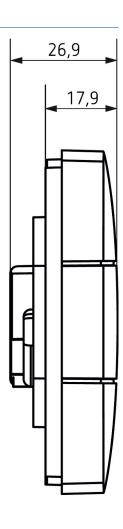

the ambient brightness
- Function monitoring via object (signaling dismantling)
- Installation of two iON push button sensors on standard double socket with accessory possible



### Technical data

|                       | iON 108 KNX SR            |
|-----------------------|---------------------------|
| Operating voltage KNX | Bus voltage, ≤12.5 mA     |
| Type of connection    | KNX bus terminal          |
| Colour                | Silver (similar RAL 9006) |
| Ambient temperature   | -5°C 45°C                 |
|                       | •                         |

|                    | iON 108 KNX SR |
|--------------------|----------------|
| Type of protection | IP 20          |
| Protection class   | III            |

# iON 108 KNX SR

Item no.: 4969268



## Scale drawings





#### Accessories

Surface Box iON BK Item no.: 9080025 2-way mounting plate iON BK

Item no.: 9070855