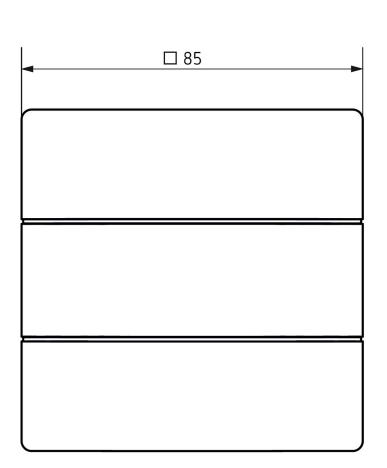

on the ambient brightness
- Function monitoring via object (signaling dismantling)
- Installation of two iON push button sensors on standard double socket with accessory possible



### Technical data

|                       | iON 108 KNX SR            |
|-----------------------|---------------------------|
| Operating voltage KNX | Bus voltage, ≤12.5 mA     |
| Type of connection    | KNX bus terminal          |
| Colour                | Silver (similar RAL 9006) |
| Ambient temperature   | -5°C 45°C                 |
|                       | •                         |

|                    | iON 108 KNX SR |
|--------------------|----------------|
| Type of protection | IP 20          |
| Protection class   | III            |

# iON 108 KNX SR

Item no.: 4969268



## Scale drawings





#### Accessories

Surface Box iON BK Item no.: 9080025 2-way mounting plate iON BK

Item no.: 9070855