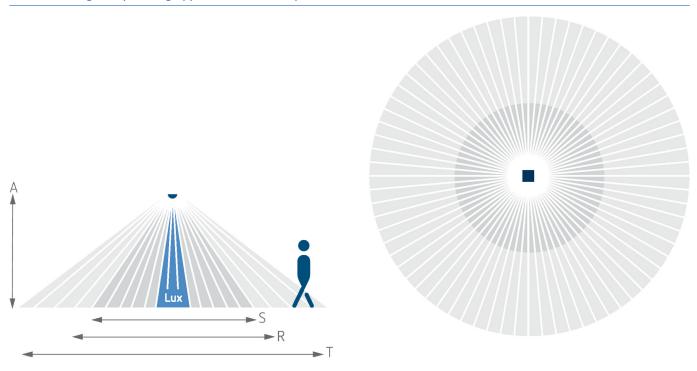

------------------------------|
| Installation height | 2 - 4 m                                                                        |
| Type of connection  | KNX bus terminal                                                               |
| Lamp types          | Incandescent/halogen lamps,<br>fluorescent lamps, Energy saving<br>lamps, LEDs |
| Light measurement   | Mixed light measurement                                                        |

|                    | LUXORliving BI360 WH |
|--------------------|----------------------|
| Colour             | White                |
| Protection class   | III                  |
| Type of protection | IP 54 (when fitted)  |

# LUXORliving BI360 WH

Item no.: 4800355



# Detection range for planning applications at a temperature of 21 °C



## Scale drawings