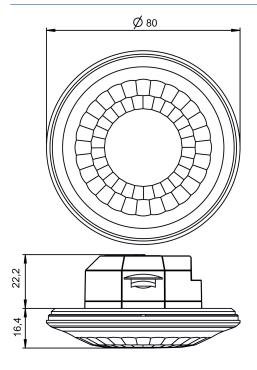

---------|
| Installation height | 2 - 4 m                                                                        |
| Type of connection  | KNX bus terminal                                                               |
| Lamp types          | Incandescent/halogen lamps,<br>fluorescent lamps, Energy saving<br>lamps, LEDs |
| Light measurement   | Mixed light measurement                                                        |

|                    | LUXORliving BI360 WH |
|--------------------|----------------------|
| Colour             | White                |
| Protection class   | III                  |
| Type of protection | IP 54 (when fitted)  |

# LUXORliving BI360 WH

Item no.: 4800355



# Detection range for planning applications at a temperature of 21 °C



## Scale drawings