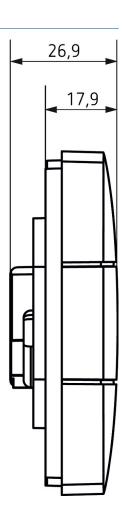

rol with LUXORliving heating actuators
- Transparent cover for individual labeling in the scope of delivery
- Installation of two ION push-button sensors on standard double socket with accessory possible (standard combination distance 71 mm)
- Download of the installation software LUXORplug at https://luxorliving.de/luxorplug



#### Technical data

|                       | LUXORIiving iON4 BK   |
|-----------------------|-----------------------|
| Operating voltage KNX | Bus voltage, ≤12.5 mA |
| Ambient temperature   | -5°C 45°C             |

|                    | LUXORliving iON4 BK |
|--------------------|---------------------|
| Type of protection | IP 20               |
| Protection class   | III                 |

# LUXORliving iON4 BK

Item no.: 4801414



### Scale drawings





### Accessories

2-way mounting plate iON BK

Item no.: 9070855