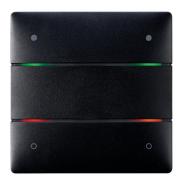

## LUXORliving iON4 BK

Item no.: 4801414

Smart Home
Push buttons / Motion detectors

### Description

- Push-button sensor with 4 buttons and 4 status LEDs with integrated temperature sensor
- For controlling of the functions switching, dimming, blinds, scene in the  $\ensuremath{\mathsf{LUXORliving}}$  system
- Multi-colored status LEDs
- Automatic brightness control of the status LEDs depending on the ambient brightness
- Integrated temperature sensor for room temperature control with LUXORliving heating actuators
- Transparent cover for individual labeling in the scope of delivery
- Installation of two ION push-button sensors on standard double socket with accessory possible (standard combination distance 71 mm)
- Download of the installation software LUXORplug at https://luxorliving.de/luxorplug