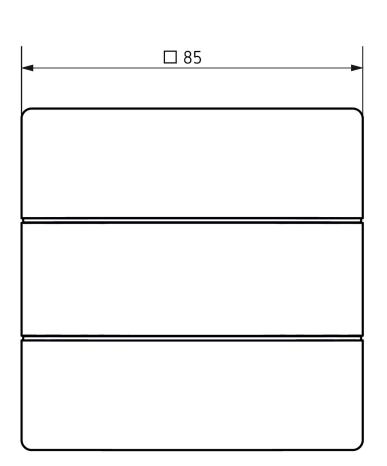

ntrol with LUXORliving heating actuators
- Transparent cover for individual labeling in the scope of delivery
- Installation of two ION push-button sensors on standard double socket with accessory possible (standard combination distance 71 mm)
- Download of the installation software LUXORplug at https://luxorliving.de/luxorplug



#### Technical data

|                       | LUXORIiving iON4 BK   |
|-----------------------|-----------------------|
| Operating voltage KNX | Bus voltage, ≤12.5 mA |
| Ambient temperature   | -5°C 45°C             |

|                    | LUXORliving iON4 BK |
|--------------------|---------------------|
| Type of protection | IP 20               |
| Protection class   | III                 |

# LUXORliving iON4 BK

Item no.: 4801414



### Scale drawings





### Accessories

2-way mounting plate iON BK

Item no.: 9070855