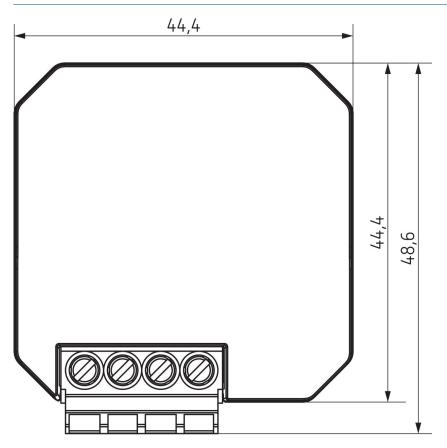

mber of channels             | 1                                  |
| Type of contact                | 10 A                               |
| Incandescent/halogen lamp load | 1800 W                             |
|                                |                                    |

|                     | LUXORliving S1 S RF        |
|---------------------|----------------------------|
| LED lamp < 2 W      | 50 W                       |
| LED lamp 2-8 W      | 600 W                      |
| LED lamp > 8 W      | 600 W                      |
| Ambient temperature | -5°C 45°C                  |
| Protection class    | II                         |
| Predeccessor        | 4800620, LUXORliving S1 RF |

### Connection example



# LUXORliving S1 S RF

Item no.: 4800621



### Scale drawings





### Accessories

Temperature sensor Item no.: 9070321



### Temperature sensor RAMSES IP

65

Item no.: 9070459



## Flush-mounted temperature

Item no.: 9070496