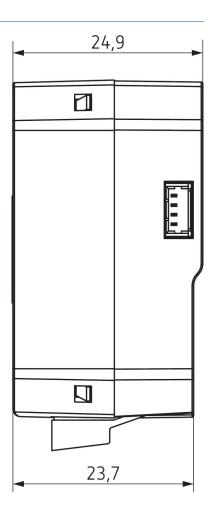

er of channels             | 1                                  |
| Type of contact                | 10 A                               |
| Incandescent/halogen lamp load | 1800 W                             |
|                                |                                    |

|                     | LUXORliving S1 S RF        |
|---------------------|----------------------------|
| LED lamp < 2 W      | 50 W                       |
| LED lamp 2-8 W      | 600 W                      |
| LED lamp > 8 W      | 600 W                      |
| Ambient temperature | -5°C 45°C                  |
| Protection class    | II                         |
| Predeccessor        | 4800620, LUXORliving S1 RF |

### Connection example



# LUXORliving S1 S RF

Item no.: 4800621



### Scale drawings





### Accessories

Temperature sensor Item no.: 9070321



### Temperature sensor RAMSES IP

65

Item no.: 9070459



## Flush-mounted temperature

Item no.: 9070496