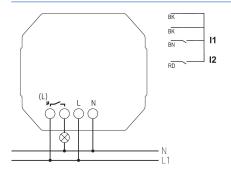

tion type              | Flush-mounted                      |
| Number of channels             | 1                                  |
| Type of contact                | 10 A                               |
| Incandescent/halogen lamp load | 1800 W                             |
|                                |                                    |

|                     | LUXORliving S1 S RF        |
|---------------------|----------------------------|
| LED lamp < 2 W      | 50 W                       |
| LED lamp 2-8 W      | 600 W                      |
| LED lamp > 8 W      | 600 W                      |
| Ambient temperature | -5°C 45°C                  |
| Protection class    | II                         |
| Predeccessor        | 4800620, LUXORliving S1 RF |

### Connection example



# LUXORliving S1 S RF

Item no.: 4800621



### Scale drawings





### Accessories

Temperature sensor Item no.: 9070321



### Temperature sensor RAMSES IP

65

Item no.: 9070459



## Flush-mounted temperature

Item no.: 9070496