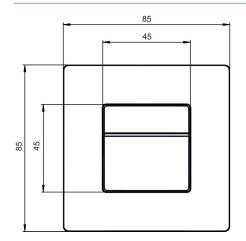

----------------------------|
| Installation height | 0.8 - 1.2 m                                                                    |
| Type of connection  | KNX bus terminal                                                               |
| Lamp types          | Incandescent/halogen lamps,<br>fluorescent lamps, Energy saving<br>lamps, LEDs |
| Light measurement   | Mixed light measurement                                                        |

|                    | LUXORliving BI180 WH |
|--------------------|----------------------|
| Colour             | White                |
| Protection class   | III                  |
| Type of protection | IP 20                |

Item no.: 4800350



### Detection range for planning applications at a temperature of 21 °C





### Scale drawings







Item no.: 4800350



#### Accessories

Adapter frame 45A BJBSI WH

Item no.: 9070788



Adapter frame 45A BS WH Item no.: 9070792



Adapter frame 45A BESI CL

Item no.: 9080006



Adapter frame 45A MMP WH

Item no.: 9070790



Adapter frame 45A BJRE WH

Item no.: 9070754



Adapter frame 45A BJBA CL

Item no.: 9080002



Adapter frame 45A GS WH

Item no.: 9070791



Adapter frame 45A MEMP CL

Item no.: 9080004



Adapter frame 45A JUAS CL

Item no.: 9080003



Adapter frame 45A JAS WH

Item no.: 9070789



Adapter frame 45A GIST CL

Item no.: 9080005



Adapter frame 45A BJRE CL

Item no.: 9080001



Item no.: 4800350



#### Accessories

Adapter frame 45A FEED CL Item no.: 9080007