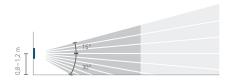

### Detection range for planning applications at a temperature of 21 °C

#### Technical data

|                     | LUXORliving BI180 WH                                                           |
|---------------------|--------------------------------------------------------------------------------|
| Installation height | 0.8 - 1.2 m                                                                    |
| Type of connection  | KNX bus terminal                                                               |
| Lamp types          | Incandescent/halogen lamps,<br>fluorescent lamps, Energy saving<br>lamps, LEDs |
| Light measurement   | Mixed light measurement                                                        |