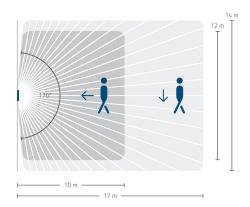

#### Description

- Passive infra-red motion detector for wall installation
- Square detection area 170°, 14 x 17 m (238 m²)
- Mixed light measurement suitable for the control of fluorescent, incandescent, halogen lamps and LEDs
- Integrated temperature sensor
- Integrated button
- Extension of detection area via master/slave switching
- Adjustable sensitivity
- With Theben frame
- Adapter frames for common switch ranges available as accessory
- Download of the installation software LUXORplug at https://luxorliving.de/luxorplug

### Detection range for planning applications at a temperature of 21 °C