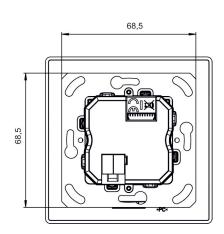

### Scale drawings

Item no.: 4800350

#### Technical data

|                     | LUXORliving BI180 WH                                                           |
|---------------------|--------------------------------------------------------------------------------|
| Installation height | 0.8 - 1.2 m                                                                    |
| Type of connection  | KNX bus terminal                                                               |
| Lamp types          | Incandescent/halogen lamps,<br>fluorescent lamps, Energy saving<br>lamps, LEDs |
| Light measurement   | Mixed light measurement                                                        |