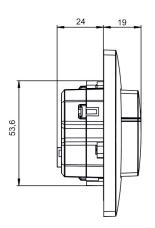

### Scale drawings

Item no.: 4800350

#### Technical data

|                     | LUXORliving BI180 WH                                                           |
|---------------------|--------------------------------------------------------------------------------|
| Installation height | 0.8 - 1.2 m                                                                    |
| Type of connection  | KNX bus terminal                                                               |
| Lamp types          | Incandescent/halogen lamps,<br>fluorescent lamps, Energy saving<br>lamps, LEDs |
| Light measurement   | Mixed light measurement                                                        |