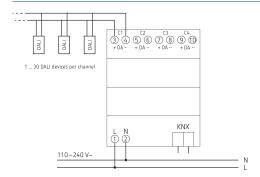

| LUXORliving D4 DALI                                                                                |
|---------------------|----------------------------------------------------------------------------------------------------|
| Lamp types          | Incandescent, low-voltage and high-<br>voltage halogen and dimmable<br>energy saving lamps and LED |
| Ambient temperature | -5°C 45°C                                                                                          |
| Type of protection  | IP 20                                                                                              |
| Protection class    | II according to EN 60 669                                                                          |

# LUXORliving D4 DALI

Item no.: 4800300



### Connection example