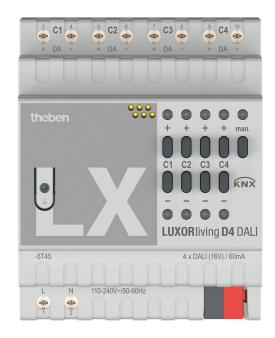

## LUXORliving D4 DALI

Item no.: 4800300

Smart Home Actuators DIN rail and gateways

#### Description

- 4-way DALI actuator LUXORliving, DALI-2 certified
- Interface between bus system and DALI lighting system (Digital Addressable Lighting Interface)
- For controlling up to 30 DALI operating devices per channel via broadcast commands
- Enables very simple commissioning without the effort of addressing or grouping on the DALI side
- Even in the event of a fault, simple replacement of DALI control gear without further programming
- Internal DALI power supply with 60 mA output current per channel
- In addition to the classic functions such as switching, dimming, scenes, the DALI actuator also offers the possibility of colour and colour temperature control (Device Type 8)
- Download of the installation software LUXORplug at https://luxorliving.de/luxorplug