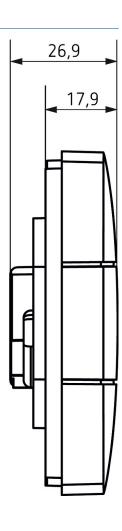

ing on the ambient brightness
- Function monitoring via object (signaling dismantling)
- Installation of two iON push button sensors on standard double socket with accessory possible



#### Technical data

|                       | iON 108 KNX BK           |
|-----------------------|--------------------------|
| Operating voltage KNX | Bus voltage, ≤12.5 mA    |
| Type of connection    | KNX bus terminal         |
| Colour                | Black (similar RAL 9005) |
| Ambient temperature   | -5°C 45°C                |
|                       |                          |

|                    | iON 108 KNX BK |
|--------------------|----------------|
| Type of protection | IP 20          |
| Protection class   | III            |

# iON 108 KNX BK

Item no.: 4969248



## Scale drawings





### Accessories

2-way mounting plate iON BK

Item no.: 9070855