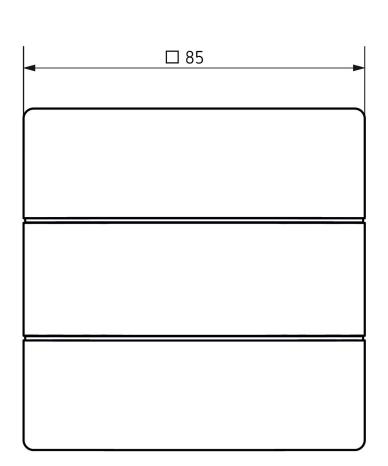

nding on the ambient brightness
- Function monitoring via object (signaling dismantling)
- Installation of two iON push button sensors on standard double socket with accessory possible



#### Technical data

|                       | iON 108 KNX BK           |
|-----------------------|--------------------------|
| Operating voltage KNX | Bus voltage, ≤12.5 mA    |
| Type of connection    | KNX bus terminal         |
| Colour                | Black (similar RAL 9005) |
| Ambient temperature   | -5°C 45°C                |
|                       |                          |

|                    | iON 108 KNX BK |
|--------------------|----------------|
| Type of protection | IP 20          |
| Protection class   | III            |

# iON 108 KNX BK

Item no.: 4969248



## Scale drawings





### Accessories

2-way mounting plate iON BK

Item no.: 9070855