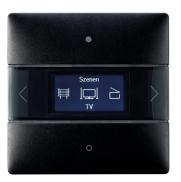

### Description

- Room controller with integrated bus unit
- Secure communication with support of "KNX Data Secure"
- Access to the room controller via Bluetooth and operation with the IONplay app
- LC display for displaying functions, icons and values
- Integrated temperature controller for regulating and controlling the operating mode, temperature and fan level
- 20 freely parameterizable functions
- Free assignment of icons to the functions (40 icons to choose from)
- For controling of the functions switching, dimming, blinds, value transmitter, operating mode, scene, color control, sequence
- Display brightness individually adjustable via object or parameter
- Automatic brightness control of the display depending on the ambient brightness
- Function monitoring via object (signaling dismantling)
- Installation of two iON push button sensors on standard double socket with accessory possible