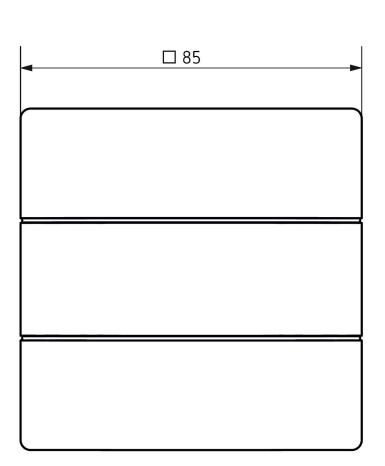

ting actuators
- Function monitoring via object (signaling dismantling)
- Installation of two iON push button sensors on standard double socket with accessory possible
- Transparent cover for individual labeling in the scope of delivery



#### Technical data

|                       | iON 102 KNX BK           |
|-----------------------|--------------------------|
| Operating voltage KNX | Bus voltage, ≤12.5 mA    |
| Type of connection    | KNX bus terminal         |
| Colour                | Black (similar RAL 9005) |
| Ambient temperature   | -5°C 45°C                |

|                    | iON 102 KNX BK |
|--------------------|----------------|
| Type of protection | IP 20          |
| Protection class   | III            |

## iON 102 KNX BK

Item no.: 4969242



## Scale drawings





### Accessories

2-way mounting plate iON BK

Item no.: 9070855