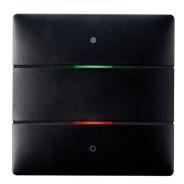

### Description

- Push-button sensor with 2 buttons and 2 status LEDs with integrated temperature sensor
- Secure communication with support of "KNX Data Secure"
- For controling of the functions switching, dimming, blinds, value transmitter, operating mode, scene, color control, sequence
- Up to 3 different telegrams per button
- Sending different telegrams with a short, long or double click
- Multi-colored status LEDs with adjustable colors for each LED separately
- Behavior of each status LED can be set: static, flashing or pulsing
- Brightness of each status LED can be individually adjusted via object or parameter
- Automatic brightness control of the status LEDs depending on the ambient brightness
- Integrated temperature sensor for visualization and temperature control via heating actuators
- Function monitoring via object (signaling dismantling)
- Installation of two iON push button sensors on standard double socket with accessory possible
- Transparent cover for individual labeling in the scope of delivery