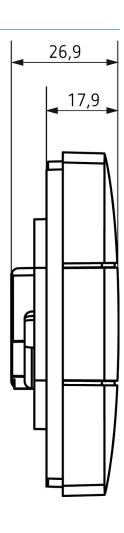

ng actuators
- Function monitoring via object (signaling dismantling)
- Installation of two iON push button sensors on standard double socket with accessory possible
- Transparent cover for individual labeling in the scope of delivery



#### Technical data

|                       | iON 102 KNX BK           |
|-----------------------|--------------------------|
| Operating voltage KNX | Bus voltage, ≤12.5 mA    |
| Type of connection    | KNX bus terminal         |
| Colour                | Black (similar RAL 9005) |
| Ambient temperature   | -5°C 45°C                |

|                    | iON 102 KNX BK |
|--------------------|----------------|
| Type of protection | IP 20          |
| Protection class   | III            |

## iON 102 KNX BK

Item no.: 4969242



## Scale drawings





### Accessories

2-way mounting plate iON BK

Item no.: 9070855