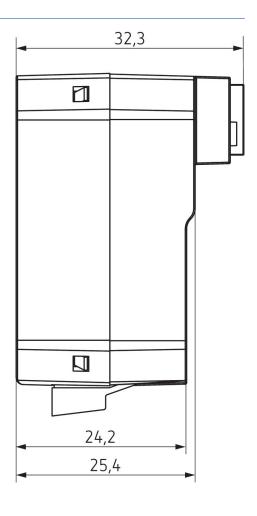

|
| Frequency             | 50 – 60 Hz                                         |
| Stand-by consumption  | ±0.35 W                                            |
| Installation type     | Flush-mounted                                      |
| Type of connection    | Terminal screws   Bus connection: KNX bus terminal |

|                     | DU 1 DALI KNX |
|---------------------|---------------|
| Number of channels  | 1             |
| Туре                | Base module   |
| Ambient temperature | -5°C 45°C     |
| Type of protection  | IP 20         |
| Protection class    | II            |

## Connection example



Subject to technical changes and misprints additional information at: www.theben.de/product/4942580

## **DU 1 DALI KNX**

Item no.: 4942580



## Scale drawings





#### Accessories

Temperature sensor Item no.: 9070321



Temperature sensor RAMSES IP

Item no.: 9070459



Flush-mounted temperature sensor

Item no.: 9070496