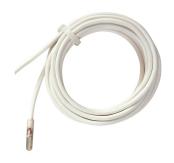

#### Accessories

Temperature sensor Item no.: 9070321

Temperature sensor RAMSES IP

Item no.: 9070459

Flush-mounted temperature sensor

Item no.: 9070496