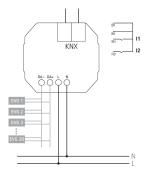

## Connection example

Subject to technical changes and misprints additional information at: www.theben.de/product/4942580