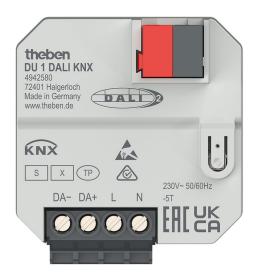

## **DU 1 DALI KNX**

Item no.: 4942580

### Description

- Flush-mounted 1-way DALI actuator, KNX TP, Data Secure
- DALI-2 certified
- Interface between the DALI and the KNX bus system
- Simple commissioning of up to 30 ECGs in broadcast mode
- Control of RGB, RGBW, Tunable White or conventional luminaires
- DT-8 luminaire support
- Easy replacement of ECGs in the event of a fault
- Universal mounting thanks to the compact housing
- 2 binary inputs for potential-free contacts such as pushbuttons, switches, window contacts, temperature sensor (input I2)
- The binary input I1 is assigned to the output ex works (function test and operation even without programming)
- Integrated temperature monitoring for increased operational safety, e.g. in case of overload
- Secure communication through support of KNX Data Secure

### Technical data

|                       | DU 1 DALI KNX                                      |
|-----------------------|----------------------------------------------------|
| Operating voltage KNX | Bus voltage, ≤5 mA                                 |
| Operating voltage     | 230 V AC 50 - 60 Hz                                |
| Frequency             | 50 – 60 Hz                                         |
| Stand-by consumption  | ±0.35 W                                            |
| Installation type     | Flush-mounted                                      |
| Type of connection    | Terminal screws   Bus connection: KNX bus terminal |

|                     | DU 1 DALI KNX |
|---------------------|---------------|
| Number of channels  | 1             |
| Туре                | Base module   |
| Ambient temperature | -5°C 45°C     |
| Type of protection  | IP 20         |
| Protection class    | II            |