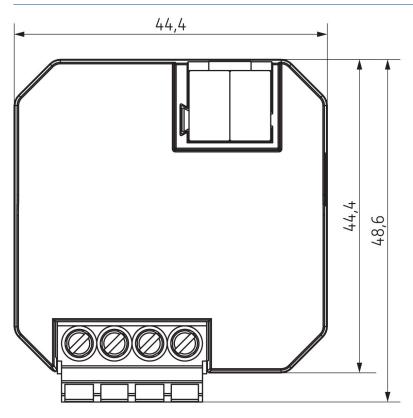

|
| Frequency             | 50 – 60 Hz                                         |
| Stand-by consumption  | ±0.35 W                                            |
| Installation type     | Flush-mounted                                      |
| Type of connection    | Terminal screws   Bus connection: KNX bus terminal |

|                     | DU 1 DALI KNX |
|---------------------|---------------|
| Number of channels  | 1             |
| Туре                | Base module   |
| Ambient temperature | -5°C 45°C     |
| Type of protection  | IP 20         |
| Protection class    | II            |

## Connection example



Subject to technical changes and misprints additional information at: www.theben.de/product/4942580

## **DU 1 DALI KNX**

Item no.: 4942580



## Scale drawings





#### Accessories

Temperature sensor Item no.: 9070321



Temperature sensor RAMSES IP

Item no.: 9070459



Flush-mounted temperature sensor

Item no.: 9070496