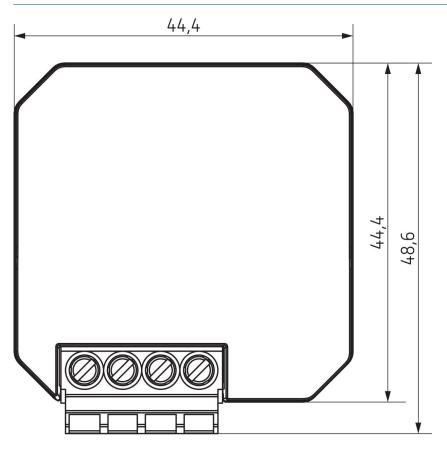

|
| Frequency            | 50 – 60 Hz                                            |
| Stand-by consumption | ±0.7 W                                                |
| Installation type    | Flush-mounted                                         |
| Type of connection   | Terminal screws   Bus connection:<br>KNX bus terminal |

|                    | DU 1 DALI S RF KNX |
|--------------------|--------------------|
| Number of channels | 1                  |
| Туре               | Base module        |
| Type of protection | IP 20              |
| Protection class   | II                 |

### Connection example



Subject to technical changes and misprints additional information at: www.theben.de/product/4941681

## **DU 1 DALI S RF KNX**

Item no.: 4941681



### Scale drawings





### Accessories

Temperature sensor Item no.: 9070321



### Temperature sensor RAMSES IP

Item no.: 9070459



## Flush-mounted temperature

Item no.: 9070496