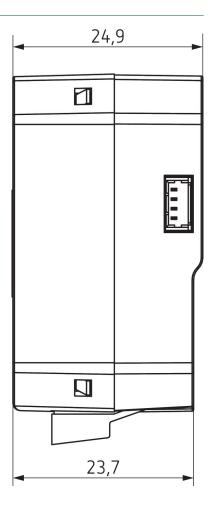

|
| Frequency            | 50 – 60 Hz                                            |
| Stand-by consumption | ±0.7 W                                                |
| Installation type    | Flush-mounted                                         |
| Type of connection   | Terminal screws   Bus connection:<br>KNX bus terminal |

|                    | DU 1 DALI S RF KNX |
|--------------------|--------------------|
| Number of channels | 1                  |
| Туре               | Base module        |
| Type of protection | IP 20              |
| Protection class   | II                 |

### Connection example



Subject to technical changes and misprints additional information at: www.theben.de/product/4941681

## **DU 1 DALI S RF KNX**

Item no.: 4941681



### Scale drawings





### Accessories

Temperature sensor Item no.: 9070321



### Temperature sensor RAMSES IP

Item no.: 9070459



## Flush-mounted temperature

Item no.: 9070496