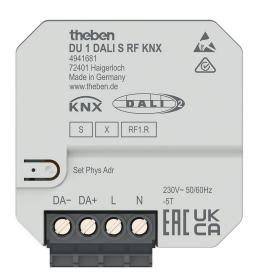

## **DU 1 DALI S RF KNX**

Item no.: 4941681

### Description

- Flush-mounted 1-way DALI actuator, KNX RF, Data Secure
- DALI-2 certified
- Interface between the DALI and the KNX bus system
- Simple commissioning of up to 30 ECGs in broadcast mode
- Control of RGB, RGBW, Tunable White or conventional luminaires
- DT-8 luminaire support
- Easy replacement of ECGs in the event of a fault
- Universal mounting thanks to the compact housing
- 2 binary inputs for potential-free contacts such as pushbuttons, switches, window contacts, temperature sensor (input I2)
- The binary input I1 is assigned to the output ex works (function test and operation even without programming)
- Integrated temperature monitoring for increased operational safety, e.g. in case of overload
- Secure communication through support of KNX Data Secure