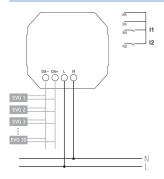

### Connection example

Subject to technical changes and misprints additional information at: www.theben.de/product/4941681