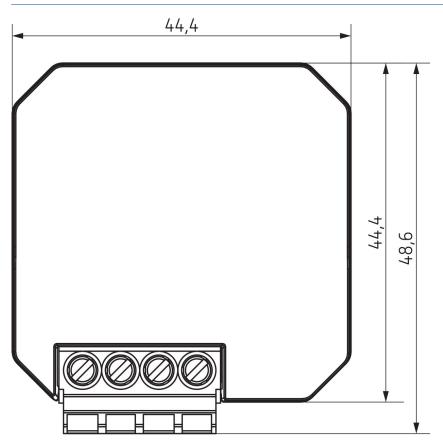

| ~0.4 W                  |
| Installation type              | Flush-mounted           |
| Number of channels             | 1                       |
| Incandescent/halogen lamp load | 250 W                   |
| LED lamp < 2 W                 | 22 W                    |
| TED ISITIP < Z W               | ZZ VV                   |

|                     | LUXORliving D1 S RF        |
|---------------------|----------------------------|
| LED lamp 2-8 W      | 250 W                      |
| LED lamp > 8 W      | 250 W                      |
| Ambient temperature | -5°C 45°C                  |
| Protection class    | II                         |
| Predeccessor        | 4800670, LUXORliving D1 RF |

### Connection example



# LUXORliving D1 S RF

Item no.: 4800671



### Scale drawings





### Accessories

Temperature sensor Item no.: 9070321



## Temperature sensor RAMSES IP

Item no.: 9070459



## Flush-mounted temperature

Item no.: 9070496