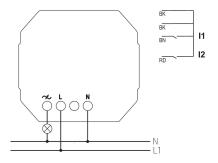

| 50 - 60 Hz              |
| Stand-by consumption           | ~0.4 W                  |
| Installation type              | Flush-mounted           |
| Number of channels             | 1                       |
| Incandescent/halogen lamp load | 250 W                   |
| LED lamp < 2 W                 | 22 W                    |
| TED ISITIP < Z W               | ZZ VV                   |

|                     | LUXORliving D1 S RF        |
|---------------------|----------------------------|
| LED lamp 2-8 W      | 250 W                      |
| LED lamp > 8 W      | 250 W                      |
| Ambient temperature | -5°C 45°C                  |
| Protection class    | II                         |
| Predeccessor        | 4800670, LUXORliving D1 RF |

### Connection example



# LUXORliving D1 S RF

Item no.: 4800671



### Scale drawings





### Accessories

Temperature sensor Item no.: 9070321



## Temperature sensor RAMSES IP

Item no.: 9070459



## Flush-mounted temperature

Item no.: 9070496