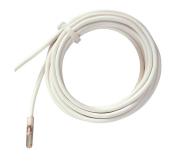

| Flush-mounted           |
| Number of channels             | 1                       |
| Incandescent/halogen lamp load | 250 W                   |
| LED lamp < 2 W                 | 22 W                    |
| TED ISITIP < Z W               | ZZ VV                   |

|                     | LUXORliving D1 S RF        |
|---------------------|----------------------------|
| LED lamp 2-8 W      | 250 W                      |
| LED lamp > 8 W      | 250 W                      |
| Ambient temperature | -5°C 45°C                  |
| Protection class    | II                         |
| Predeccessor        | 4800670, LUXORliving D1 RF |

### Connection example



# LUXORliving D1 S RF

Item no.: 4800671



### Scale drawings





### Accessories

Temperature sensor Item no.: 9070321



## Temperature sensor RAMSES IP

Item no.: 9070459



## Flush-mounted temperature

Item no.: 9070496