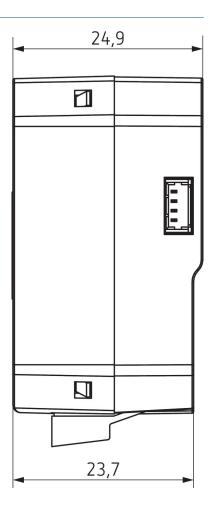

| ~0.4 W                  |
| Installation type              | Flush-mounted           |
| Number of channels             | 1                       |
| Incandescent/halogen lamp load | 250 W                   |
| LED lamp < 2 W                 | 22 W                    |
| TED ISITIP < Z W               | ZZ VV                   |

|                     | LUXORliving D1 S RF        |
|---------------------|----------------------------|
| LED lamp 2-8 W      | 250 W                      |
| LED lamp > 8 W      | 250 W                      |
| Ambient temperature | -5°C 45°C                  |
| Protection class    | II                         |
| Predeccessor        | 4800670, LUXORliving D1 RF |

### Connection example



# LUXORliving D1 S RF

Item no.: 4800671



### Scale drawings





### Accessories

Temperature sensor Item no.: 9070321



## Temperature sensor RAMSES IP

Item no.: 9070459



## Flush-mounted temperature

Item no.: 9070496