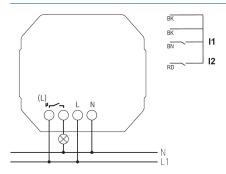

sh-mounted             |
| Type of connection             | Screw terminals           |
| Number of channels             | 1                         |
| Type of contact                | 10 A                      |
| Incandescent/halogen lamp load | 1800 W                    |
|                                |                           |

|                   | SU 1 S RF KNX       |
|-------------------|---------------------|
| Halogen lamp load | 1800 W              |
| LED lamp < 2 W    | 50 W                |
| LED lamp 2-8 W    | 600 W               |
| LED lamp > 8 W    | 600 W               |
| Inrush current    | max. 740 A / 200 μs |
| Туре              | Base module         |
| Protection class  | II                  |

# SU 1 S RF KNX

Item no.: 4941621



### Connection example



### Scale drawings





# SU 1 S RF KNX

Item no.: 4941621



#### Accessories

Temperature sensor Item no.: 9070321



Temperature sensor RAMSES IP 65

Item no.: 9070459



Flush-mounted temperature sensor

Item no.: 9070496