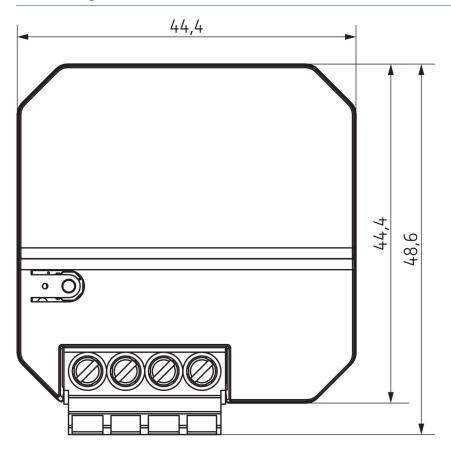

|
| Type of connection             | Screw terminals           |
| Number of channels             | 1                         |
| Type of contact                | 10 A                      |
| Incandescent/halogen lamp load | 1800 W                    |
|                                |                           |

|                   | SU 1 S RF KNX       |
|-------------------|---------------------|
| Halogen lamp load | 1800 W              |
| LED lamp < 2 W    | 50 W                |
| LED lamp 2-8 W    | 600 W               |
| LED lamp > 8 W    | 600 W               |
| Inrush current    | max. 740 A / 200 μs |
| Туре              | Base module         |
| Protection class  | II                  |

# SU 1 S RF KNX

Item no.: 4941621



### Connection example



### Scale drawings





# SU 1 S RF KNX

Item no.: 4941621



#### Accessories

Temperature sensor Item no.: 9070321



Temperature sensor RAMSES IP 65

Item no.: 9070459



Flush-mounted temperature sensor

Item no.: 9070496