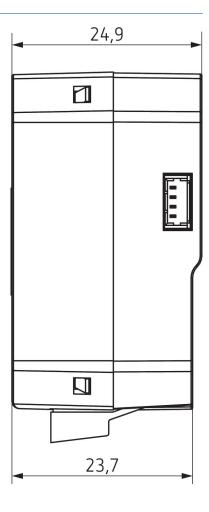

| Type of connection             | Screw terminals           |
| Number of channels             | 1                         |
| Type of contact                | 10 A                      |
| Incandescent/halogen lamp load | 1800 W                    |
|                                |                           |

|                   | SU 1 S RF KNX       |
|-------------------|---------------------|
| Halogen lamp load | 1800 W              |
| LED lamp < 2 W    | 50 W                |
| LED lamp 2-8 W    | 600 W               |
| LED lamp > 8 W    | 600 W               |
| Inrush current    | max. 740 A / 200 μs |
| Туре              | Base module         |
| Protection class  | II                  |

# SU 1 S RF KNX

Item no.: 4941621



### Connection example



### Scale drawings





# SU 1 S RF KNX

Item no.: 4941621



#### Accessories

Temperature sensor Item no.: 9070321



Temperature sensor RAMSES IP 65

Item no.: 9070459



Flush-mounted temperature sensor

Item no.: 9070496