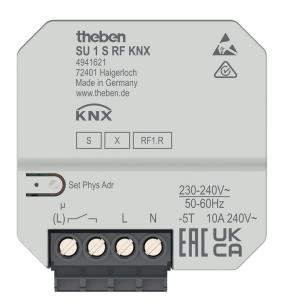

## SU 1 S RF KNX

Item no.: 4941621

KNX UP-/UP-Funk-Aktoren

#### Description

- Flush–mounted 1–way switching actuator 10 A 130  $\mu\text{F}$ , KNX RF, Data Secure
- 2 binary inputs for floating contacts such as buttons, switches, temperature sensor (I2)
- Adjustable features: NC/NO contact, switching, delayed switching, pulse function
- Secure communication via KNX-RF with support from KNX Data Secure
- Easy installation due to the compact housing
- 2 binary inputs for floating contacts such as buttons, switches, temperature sensor (I2)
- Integrated temperature monitoring for increased operating safety, e.g. in the event of overload
- The binary inputs are assigned to the output as standard (function test before programming)

#### Technical data

|                                | SU 1 S RF KNX             |
|--------------------------------|---------------------------|
| Operating voltage KNX          | Bus voltage               |
| Operating voltage              | 230 - 240 V AC 50 - 60 Hz |
| Frequency                      | 50 - 60 Hz                |
| Installation type              | Flush-mounted             |
| Type of connection             | Screw terminals           |
| Number of channels             | 1                         |
| Type of contact                | 10 A                      |
| Incandescent/halogen lamp load | 1800 W                    |
|                                |                           |

|                   | SU 1 S RF KNX       |
|-------------------|---------------------|
| Halogen lamp load | 1800 W              |
| LED lamp < 2 W    | 50 W                |
| LED lamp 2-8 W    | 600 W               |
| LED lamp > 8 W    | 600 W               |
| Inrush current    | max. 740 A / 200 μs |
| Туре              | Base module         |
| Protection class  | II                  |