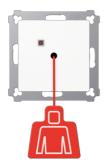

## Pull cord push-button

screw fixing only, without claws

without frame

An emergency call can be triggered in the bathroom/WC via an easily accessible pull cord. The pull cord push-button can also be installed in the middle of the room on the ceiling so that it is easily accessible for people in need of help. A red lamp on the switch signals that the emergency call has been triggered successfully.

pull cord ref.-no.: ZS-34 KO5S included

for AS and A ranges Thermoplastic (breakproof) high-gloss

Colour:

white

Material: thermoplastic