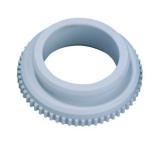

### Description

- Motorised KNX actuator for heating and cooling valves
- Integrated temperature sensor
- Integrated controller for efficient heating and cooling with one additional stage each
- High actuating force of up to 220 N with a maximum valve stroke of 8 mm
- 2 universal binary inputs, connection option e.g. for external temperature sensor, window contact, presence detector or push-button
- Integrated logic for up to 10 window contacts
- Can be used in the heating circuit distributor
- Integrated bus coupling unit
- Automatic valve adaptation
- Universally applicable due to large range of valve adapters
- 2 different valve adapters for the most common valves M30x1.5 and Danfoss included (VA 10, VA 100)
- Secure commissioning and communication through support of KNX Data Secure

#### Technical data

|                                                | CHEOPS S KNX               |
|------------------------------------------------|----------------------------|
| Operating voltage KNX                          | Bus voltage, ≤7.5 mA       |
| Max. valve stroke                              | 8 mm                       |
| Controlling torque details                     | 220 N                      |
| Runtime                                        | <20 s/mm                   |
| Installation type                              | Locks on valve adapter     |
| Type of connection                             | 6-pole (length 1.0 m)      |
| Behaviour in case of control signature failure | Moves to optional position |