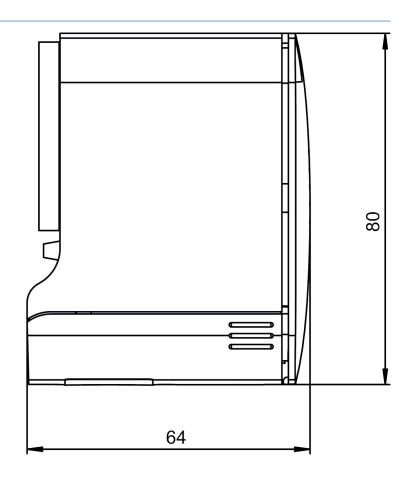

|                     | CHEOPS S KNX                   |
|---------------------|--------------------------------|
| Ambient temperature | 5°C 50°C                       |
| Stock temperature   | -20°C 60°C                     |
| Medium temperature  | ≤100°C                         |
| Dimensions          | 50 mm, 82 mm, 65 mm            |
| Protection class    | III according to EN 60730-2-14 |
| Type of protection  | IP 21                          |
| ·                   |                                |

### Scale drawings