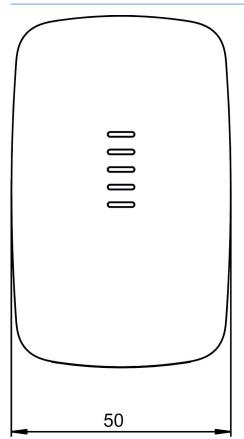

|                     | CHEOPS S KNX                   |
|---------------------|--------------------------------|
| Ambient temperature | 5°C 50°C                       |
| Stock temperature   | -20°C 60°C                     |
| Medium temperature  | ≤100°C                         |
| Dimensions          | 50 mm, 82 mm, 65 mm            |
| Protection class    | III according to EN 60730-2-14 |
| Type of protection  | IP 21                          |
| ·                   |                                |

### Scale drawings