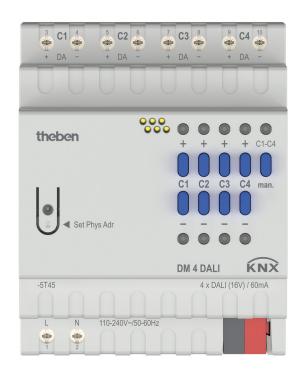

### DM 4 DALI KNX

Item no.: 4940300

#### Description

- 4-wax DALI actuator
- DALI-2 certified
- Interface between the DALI system and the KNX bus
- 4 channels, broadcast communication
- Control of up to 30 DALI devices per channel
- Control of light colour and colour temperature according to EN 62386-209 (DT-8)
- Simple commissioning and maintenance thanks to broadcast communication
- Simple replacement of ECGs in the event of a fault
- Simple commissioning and programming in the ETS, without additional tools or ETS app
- Secure communication through KNX Data Secure

#### Technical data

|                       | DM 4 DALI KNX                |
|-----------------------|------------------------------|
| Operating voltage KNX | Bus voltage, <10 mA          |
| Operating voltage     | 100 - 240 V AC/DC 50 - 60 Hz |
| Frequency             | 50 – 60 Hz                   |
| Width                 | 4 modules                    |
| Installation type     | DIN rail                     |

|                     | DM 4 DALI KNX                                         |
|---------------------|-------------------------------------------------------|
| Type of connection  | Terminal screws   Bus connection:<br>KNX bus terminal |
| Ambient temperature | -5°C 45°C                                             |
| Stock temperature   | -25°C 70°C                                            |
| Protection class    | I                                                     |
| Type of protection  | IP 20                                                 |