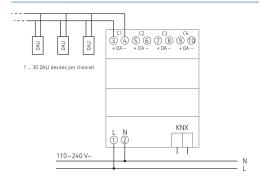

|
| Frequency             | 50 – 60 Hz                   |
| Width                 | 4 modules                    |
| Installation type     | DIN rail                     |

|                     | DM 4 DALI KNX                                         |
|---------------------|-------------------------------------------------------|
| Type of connection  | Terminal screws   Bus connection:<br>KNX bus terminal |
| Ambient temperature | -5°C 45°C                                             |
| Stock temperature   | -25°C 70°C                                            |
| Protection class    | I                                                     |
| Type of protection  | IP 20                                                 |

## DM 4 DALI KNX

Item no.: 4940300



#### Connection example