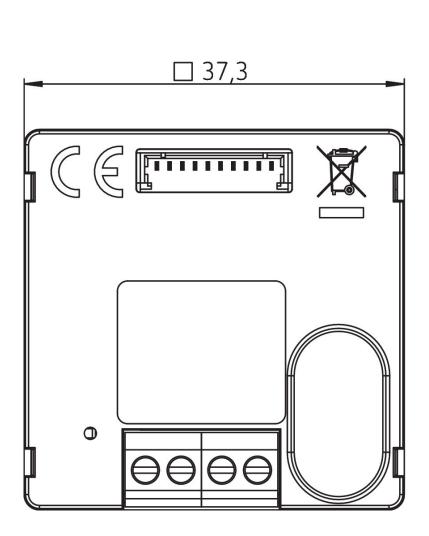

### **Technical data**

|                    | TA 4 S DALI-2 |
|--------------------|---------------|
| Protection class   | II            |
| Type of protection | IP 20         |

Scale drawings