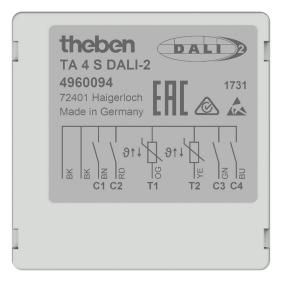

# TA 4 S DALI-2 Item no.: 4960094

# Description

- 4-way DALI-2 push-button interface flush-mounted
- 4 inputs for connection of potential-free push-buttons
- Push-buttons of the contact type "normally open" or "normally closed " can be used, the contact type is adjustable in the memory bank
- 2 additional inputs for the connection of variable resistors, e.g. sliders, potentiometers or various Theben temperature sensors according to the standard IEC 62386 part 302, the selection of the sensor is done in the memory bank
- The identification of the push-button interface is indicated via the LED
- One DALI bus device and can be addressed accordingly according to
- 62386 part 102 - Power supply via the DALI bus
- Simple installation in commercially available flush-mounted boxes