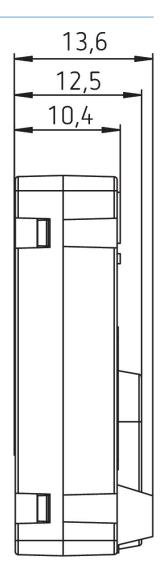

### **Technical data**

|                    | TA 4 S DALI-2 |
|--------------------|---------------|
| Protection class   | II            |
| Type of protection | IP 20         |

Scale drawings