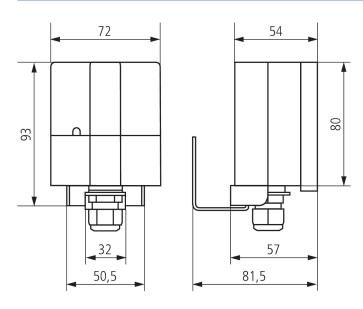

Building control KNX

### Description

- Brightness sensor
- For brightness dependent controlling in outdoor areas
- Brightness range from 1 100,000 lux
- Ideally combinable with the Theben weather stations for individual control of several facades



## Technical data

|                            | LUNA 133 KNX       |
|----------------------------|--------------------|
| Operating voltage KNX      | Bus voltage, ≤5 mA |
| Installation type          | Wall installation  |
| Type of connection         | KNX bus terminal   |
| Measuring range brightness | 1 – 100000 lx      |

|                     | LUNA 133 KNX |
|---------------------|--------------|
| Ambient temperature | -25°C 55°C   |
| Type of protection  | IP 54        |

# **LUNA 133 KNX**

Item no.: 1339200



# Scale drawings



### Accessories

Mast mounting S Item no.: 9070928

Mast mounting WML1 Item no.: 9070925