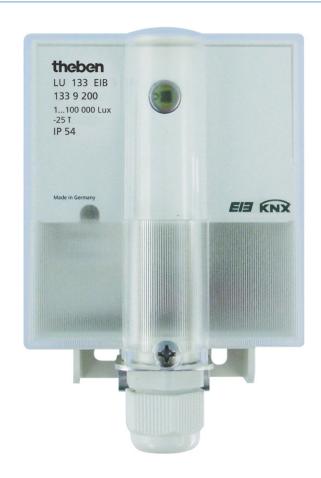

# **LUNA 133 KNX**

Item no.: 1339200

Home and Building control KNX

### Description

- Brightness sensor
- For brightness dependent controlling in outdoor areas
- Brightness range from 1 100,000 lux
- Ideally combinable with the Theben weather stations for individual control of several facades

## Technical data

|                            | LUNA 133 KNX       |
|----------------------------|--------------------|
| Operating voltage KNX      | Bus voltage, ≤5 mA |
| Installation type          | Wall installation  |
| Type of connection         | KNX bus terminal   |
| Measuring range brightness | 1 – 100000 lx      |

|                     | LUNA 133 KNX |
|---------------------|--------------|
| Ambient temperature | -25°C 55°C   |
| Type of protection  | IP 54        |