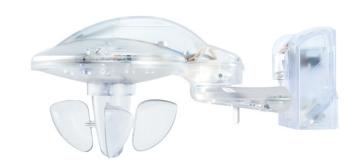

## Description

- Self contained outdoor weather station
- Integrated GPS receiver
- Automatic calculation of elevation and azimuth
- For measuring wind, rain, brightness and temperature
- For fully automatic blinds and sun protection control with automatic adjustment of blinds according to position of the sun
- Rain sensor with integrated heating
- Measurement and evaluation directly on device
- Sun protection for up to 8 facades via 3 integrated brightness sensors
- 4 additional threshold channels for connection of external KNX sensors
- 6 logic channels
- Display of weather data e.g. with VARIA 826 KNX multi-function display