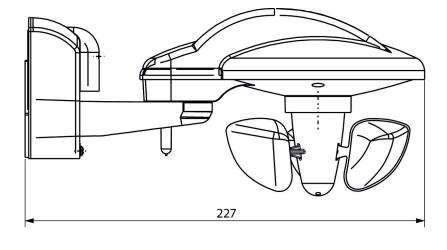

ltage          | 15 – 34 V DC                |
| Operating voltage KNX      | Bus voltage, ≤10 mA         |
| Stand-by consumption       | <0.5 W                      |
| Installation type          | Wall installation           |
| Measuring range brightness | 1 – 100000 lx               |
| Setting range temperature  | -30°C 60°C                  |
|                            |                             |

|                            | Meteodata 140 S 24V GPS KNX |
|----------------------------|-----------------------------|
| Measuring range wind speed | 2 - 30 m/s                  |
| Ambient temperature        | -20°C 55°C                  |
| Type of protection         | IP 44                       |
| Protection class           | III                         |

## Scale drawings





# Meteodata 140 S 24V GPS KNX

Item no.: 1409204



#### Accessories

Mast mounting S Item no.: 9070928



Mast mounting WML1 Item no.: 9070925 Power unit 24 V DC Item no.: 9079330