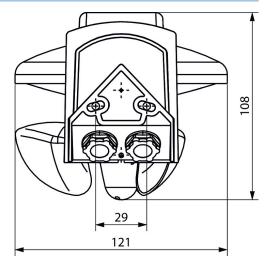

age          | 15 – 34 V DC                |
| Operating voltage KNX      | Bus voltage, ≤10 mA         |
| Stand-by consumption       | <0.5 W                      |
| Installation type          | Wall installation           |
| Measuring range brightness | 1 – 100000 lx               |
| Setting range temperature  | -30°C 60°C                  |
|                            |                             |

|                            | Meteodata 140 S 24V GPS KNX |
|----------------------------|-----------------------------|
| Measuring range wind speed | 2 - 30 m/s                  |
| Ambient temperature        | -20°C 55°C                  |
| Type of protection         | IP 44                       |
| Protection class           | III                         |

## Scale drawings





# Meteodata 140 S 24V GPS KNX

Item no.: 1409204



#### Accessories

Mast mounting S Item no.: 9070928



Mast mounting WML1 Item no.: 9070925 Power unit 24 V DC Item no.: 9079330