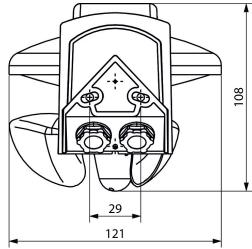

KNX multi-function display



#### Technical data

|                            | Meteodata 140 basic KNX |
|----------------------------|-------------------------|
| Operating voltage KNX      | Bus voltage, ≤10 mA     |
| Installation type          | Wall installation       |
| Measuring range brightness | 1 - 100000 lx           |
| Setting range temperature  | -30°C 60°C              |
| Measuring range wind speed | 2 - 30 m/s              |

|                     | Meteodata 140 basic KNX |
|---------------------|-------------------------|
| Ambient temperature | -20°C 55°C              |
| Type of protection  | IP 44                   |
| Protection class    | III                     |

#### Connection example



## Meteodata 140 basic KNX

Item no.: 1409205



### Scale drawings





#### Accessories

Mast mounting S Item no.: 9070928 Mast mounting WML1 Item no.: 9070925