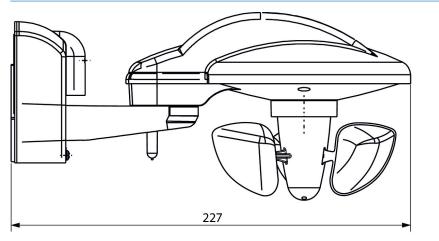

6 KNX multi-function display



#### Technical data

|                            | Meteodata 140 basic KNX |
|----------------------------|-------------------------|
| Operating voltage KNX      | Bus voltage, ≤10 mA     |
| Installation type          | Wall installation       |
| Measuring range brightness | 1 - 100000 lx           |
| Setting range temperature  | -30°C 60°C              |
| Measuring range wind speed | 2 - 30 m/s              |

|                     | Meteodata 140 basic KNX |
|---------------------|-------------------------|
| Ambient temperature | -20°C 55°C              |
| Type of protection  | IP 44                   |
| Protection class    | III                     |

#### Connection example



## Meteodata 140 basic KNX

Item no.: 1409205



### Scale drawings





#### Accessories

Mast mounting S Item no.: 9070928 Mast mounting WML1 Item no.: 9070925