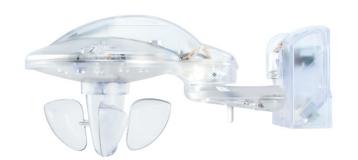

#### Description

- Self contained outdoor weather station
- For measuring wind, brightness and temperature
- For fully automatic blinds and sun protection control
- Measurement and evaluation directly on device
- Sun protection for up to three facades via 3 integrated brightness sensors
- 4 additional threshold channels for connection of external KNX sensors
- 6 logic channels
- Display of weather data e.g. with VARIA 826 KNX multi-function display