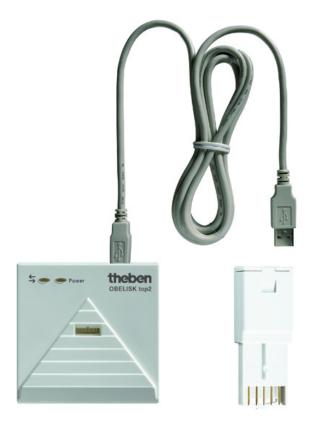

## Description

- Switching programs created on the PC by means of the convenient OBELISK top2/3 software can be transferred via USB interface to the OBELISK top2 memory card or the Bluetooth OBELISK top3 and from the card to the time switch and vice versa. Thus no PC or laptop is required on-site. Programming and the program printout can be done comfortably from the desk
- For Windows Vista/7/8/10 (32/64 Bit)
- Consisting of: Memory card, USB plug adapter
- The OBELISK top2/3 software is available as free downloads at www. theben.de