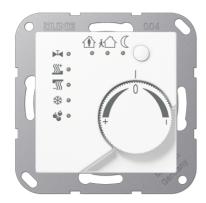

# with rotary knob for set point adjustment

Only with the ETS 3.0d version or later versions the full functionality will be available. ETS product family: Heating, A/C, ventilation

Product type: Regulator

#### Product characteristics

- Measurement of room temperature and comparison with setpoint temperature
- Setpoint specification by selection of the operating mode
- Operating modes: Comfort, Standby, Night operation, Frost/heat protection
- Heating and cooling mode
- Heating and cooling with basic and additional step
- Setpoint adjustment
- Presence push-button
- Status LEDs