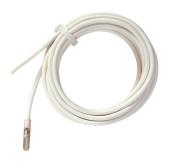

#### Accessories

External temperature sensor 1

Item no.: 9070191

Temperature sensor Item no.: 9070321

Temperature sensor RAMSES IP 65

Item no.: 9070459