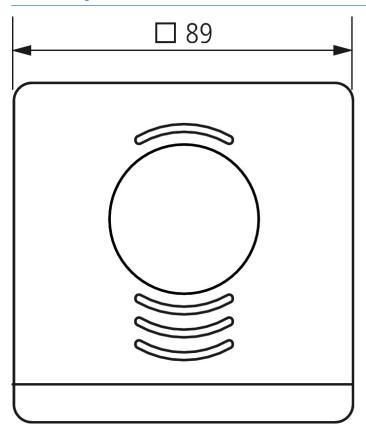

| -5°C 45°C             |
| Measuring range humidity        | 1 – 100 % rH          |
| Measuring range air pressure    | 30000 - 110000 Pa     |
| Interface extension max.        | 30 m                  |
| Contact voltage                 | 5 V Internal provided |

|                     | AMUN 716 S KNX               |
|---------------------|------------------------------|
| Contact current     | 0.5 mA                       |
| Ambient temperature | 5°C 40°C                     |
| Installation type   | Wall installation            |
| Display             | LEDs mehrfarbig              |
| Type of protection  | IP 20                        |
| Protection class    | III according to EN 60 730-1 |

# **AMUN 716 S KNX**

Item no.: 7169230



### Connection example



### Scale drawings





# **AMUN 716 S KNX**

Item no.: 7169230



#### Accessories

External temperature sensor 1

Item no.: 9070191



Temperature sensor Item no.: 9070321



Temperature sensor RAMSES IP 65

Item no.: 9070459