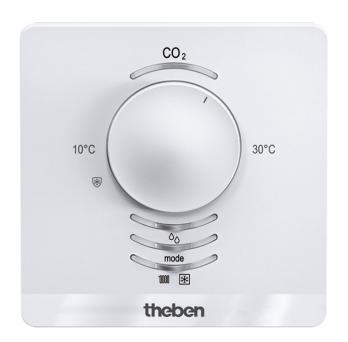

#### Description

- CO<sub>2</sub> airquality sensor with integrated individual room thermostat
- Measures  $\mathrm{CO_2}$  level, relative humidity, temperature and barometric air pressure
- Three independent, configurable thresholds for the  $\mathrm{CO}_2$  level and relative humidity
- CO<sub>2</sub> setting range of 300-5000 ppm
- Actions can be carried out if thresholds are exceeded or not reached (send, priority, switching, value)
- For controlling heating actuators or motorised actuators
- Two front panels are included in delivery: a numerical and a relative scale
- Manual override button for presence or operation modes: comfort, stand-by, temperature reduction at night, frost protection
- 4 binary inputs for conventional switches/sensors (switching, dimming, blinds), also for externeal temperature sensor, window contact or presence signal
- Display of the current operating mode and heating/cooling mode through multi-colored LED