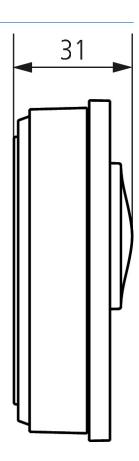

| -5°C 45°C             |
| Measuring range humidity        | 1 – 100 % rH          |
| Measuring range air pressure    | 30000 - 110000 Pa     |
| Interface extension max.        | 30 m                  |
| Contact voltage                 | 5 V Internal provided |

|                     | AMUN 716 S KNX               |
|---------------------|------------------------------|
| Contact current     | 0.5 mA                       |
| Ambient temperature | 5°C 40°C                     |
| Installation type   | Wall installation            |
| Display             | LEDs mehrfarbig              |
| Type of protection  | IP 20                        |
| Protection class    | III according to EN 60 730-1 |

# **AMUN 716 S KNX**

Item no.: 7169230



### Connection example



### Scale drawings





# **AMUN 716 S KNX**

Item no.: 7169230



#### Accessories

External temperature sensor 1

Item no.: 9070191



Temperature sensor Item no.: 9070321



Temperature sensor RAMSES IP 65

Item no.: 9070459