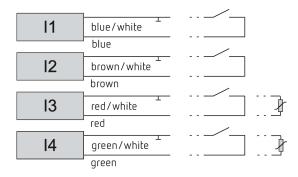

range temperature       | -5°C 45°C             |
| Measuring range humidity        | 1 – 100 % rH          |
| Measuring range air pressure    | 30000 - 110000 Pa     |
| Interface extension max.        | 30 m                  |
| Contact voltage                 | 5 V Internal provided |

|                     | AMUN 716 S KNX               |
|---------------------|------------------------------|
| Contact current     | 0.5 mA                       |
| Ambient temperature | 5°C 40°C                     |
| Installation type   | Wall installation            |
| Display             | LEDs mehrfarbig              |
| Type of protection  | IP 20                        |
| Protection class    | III according to EN 60 730-1 |

# **AMUN 716 S KNX**

Item no.: 7169230



### Connection example



### Scale drawings





# **AMUN 716 S KNX**

Item no.: 7169230



#### Accessories

External temperature sensor 1

Item no.: 9070191



Temperature sensor Item no.: 9070321



Temperature sensor RAMSES IP 65

Item no.: 9070459