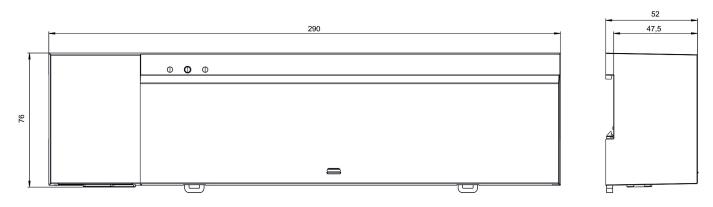

ta

| HMT 12 S KNX        |
|---------------------|
| Bus voltage, ≤10 mA |
| 230 – 240 V AC      |
| ≤1 W                |
| 50 – 60 Hz          |
| 12                  |
| Wall installation   |
|                     |

| Spring terminals<br>-5°C 50°C |
|-------------------------------|
|                               |
| -5 C 50 C                     |
| IP 20                         |
| ccording to EN 60 730-1       |
|                               |

(N)

#### **Connection example**



Subject to technical changes and misprints

additional information at: www.theben.de/product/4900374

The load data are determined with exemplary selected illuminants and are therefore typical data due to the large number of available products.

## HMT 12 S KNX Item no.: 4900374



#### Scale drawings



#### Accessories

Actuator ALPHA 5 24 V Item no.: 9070442