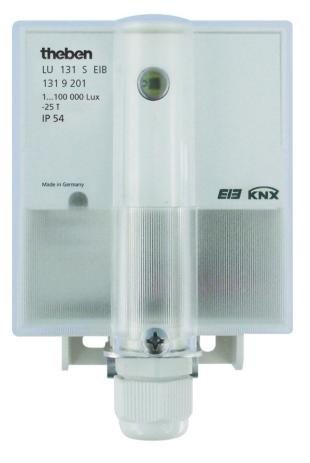

# LUNA 131 S KNX

Item no.: 1319201

# Description

- Brightness and temperature sensor
- For brightness and temperature dependent controlling in outdoor areas
- 5 freely configurable channels: 1 sun protection channel and 4 universal channels
- Sun protection channel with automated sun protection especially for blind, awning and shutter applications
- Universal channels allow linking of brightness and temperature
- Brightness range from 1 100,000 lux
- Temperature range -20 °C to + 55 °C
- Learning object for brightness threshold

#### **Technical data**

| LUNA 131 S KNX             |                    | LUNA 131 S KNX            |            |
|----------------------------|--------------------|---------------------------|------------|
| Operating voltage KNX      | Bus voltage, ≤5 mA | Setting range temperature | -20°C 55°C |
| Installation type          | Wall installation  | Ambient temperature       | -25°C 55°C |
| Type of connection         | KNX bus terminal   | Type of protection        | IP 54      |
| Measuring range brightness | 1 – 100000 lx      |                           |            |