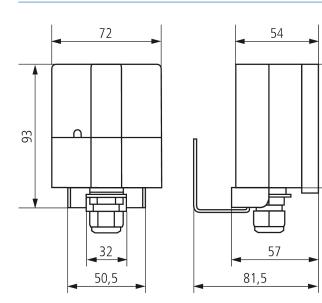

king of brightness and temperature
- Brightness range from 1 100,000 lux
- Temperature range -20 °C to + 55 °C
- Learning object for brightness threshold



#### **Technical data**

| LUNA 131 S KNX             |                    | LUNA 131 S KNX            |            |
|----------------------------|--------------------|---------------------------|------------|
| Operating voltage KNX      | Bus voltage, ≤5 mA | Setting range temperature | -20°C 55°C |
| Installation type          | Wall installation  | Ambient temperature       | -25°C 55°C |
| Type of connection         | KNX bus terminal   | Type of protection        | IP 54      |
| Measuring range brightness | 1 – 100000 lx      |                           |            |

# LUNA 131 S KNX

Item no.: 1319201



### Scale drawings



#### Accessories

Mast mounting S Item no.: 9070928



80