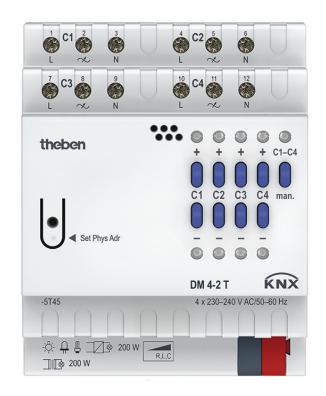

### **DM 4-2 T KNX**

Item no.: 4940280

#### Description

- 4-way universal dimmer actuator FIX1
- For dimming dimmable LED, incandescent lamps, LV, HV halogen lamps and energy saving lamps
- Also suitable for dimming of dimmable energy-saving lamps
- Also suitable for controlling fans
- LED switching status display for each channel
- Manual operation on device
- Dimming output: 200 W per channel
- Automatic load detection (can be deactivated)
- For R, L and C loads