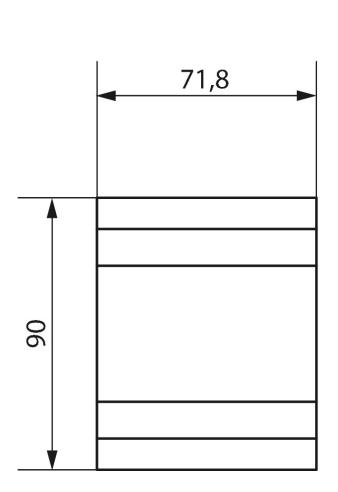

|
| Max. cable length              | 100 m                                                                                              |
| Ambient temperature            | -5°C 45°C                                                                                          |
| Type of protection             | IP 20                                                                                              |
| Protection class               | II according to EN 60 669                                                                          |
|                                |                                                                                                    |

## **DM 4-2 T KNX**

Item no.: 4940280



#### Connection example



#### Scale drawings