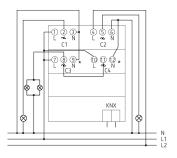

|
| Max. cable length              | 100 m                                                                                              |
| Ambient temperature            | -5°C 45°C                                                                                          |
| Type of protection             | IP 20                                                                                              |
| Protection class               | II according to EN 60 669                                                                          |
|                                |                                                                                                    |

## **DM 4-2 T KNX**

Item no.: 4940280



#### Connection example



#### Scale drawings