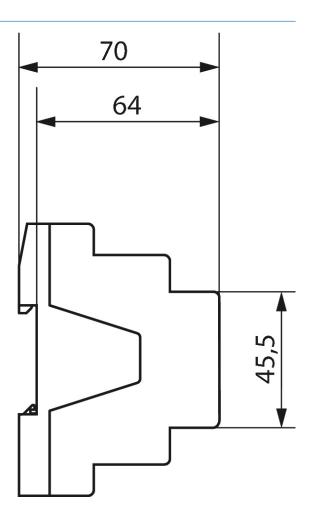

|
| Max. cable length              | 100 m                                                                                              |
| Ambient temperature            | -5°C 45°C                                                                                          |
| Type of protection             | IP 20                                                                                              |
| Protection class               | II according to EN 60 669                                                                          |
|                                |                                                                                                    |

## **DM 4-2 T KNX**

Item no.: 4940280



#### Connection example



#### Scale drawings