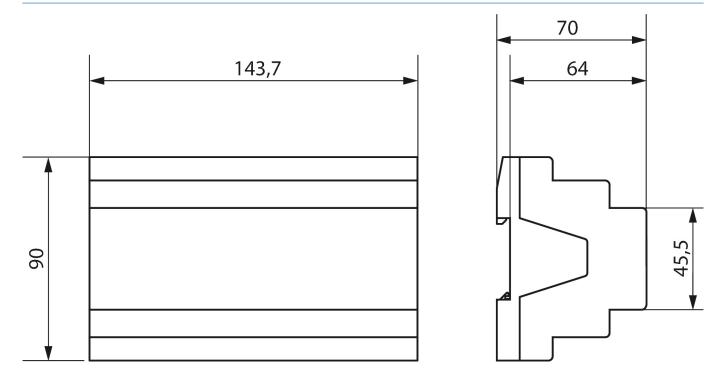

|
| Ambient temperature            | -5°C 45°C                                                                                          |
| Type of protection             | IP 20                                                                                              |
| Protection class               | II according to EN 60 669                                                                          |

#### Connection example





Subject to technical changes and misprints

additional information at: www.theben.de/product/4940275

The load data are determined with exemplary selected illuminants and are therefore typical data due to the large number of available products.

20/07/2020 Page 1 of 2





# DM 4 T KNX Item no.: 4940275



### Scale drawings



#### Accessories

**DMB 1 T KNX** Item no.: 4930279