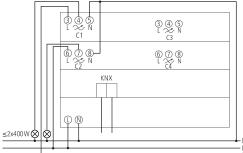

#### Connection example

Subject to technical changes and misprints

additional information at: www.theben.de/product/4940275

The load data are determined with exemplary selected illuminants and are therefore typical data due to the large number of available products.