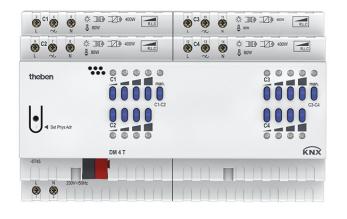

## DM 4 T KNX Item no.: 4940275

#### Description

- 4-way universal dimmer actuator FIX2
- For dimming dimmable LED, incandescent lamps, LV, HV halogen lamps and energy saving lamps
- Also suitable for dimming of dimmable energy-saving lamps
- Also suitable for controlling fans
- LED switching status display for each channel
- Manual operation on device (even without bus connection)
- Dimming output: 400 W/VA per channel or 800 W/VA in parallel operation
- The dimming output can be upgraded by using additional dimmboosters "DMB 1 T KNX" - dimming output 300 W/VA for each dimmbooster. Output to a maximum of 2000 W/VA by using max. 4 boosters possible
- Automatic load detection (can be deactivated)
- For R, L and C loads