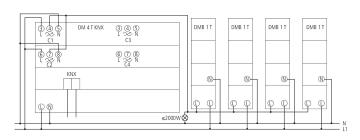

#### Connection example

Subject to technical changes and misprints

additional information at: www.theben.de/product/4940275

The load data are determined with exemplary selected illuminants and are therefore typical data due to the large number of available products.