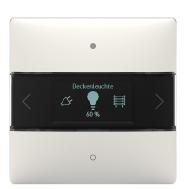

#### Description

- Room controller with integrated bus unit
- Secure communication with support of "KNX Data Secure"
- Access to the room controller via Bluetooth and operation with the IONplay app
- LC display for displaying functions, icons and values
- Integrated temperature controller for regulating and controlling the operating mode, temperature and fan level
- 20 freely parameterizable functions
- Free assignment of icons to the functions (40 icons to choose from)
- For controling of the functions switching, dimming, blinds, value transmitter, operating mode, scene, color control, sequence
- Display brightness individually adjustable via object or parameter
- Automatic brightness control of the display depending on the ambient brightness
- Function monitoring via object (signaling dismantling)
- Installation of two iON push button sensors on standard double socket with accessory possible