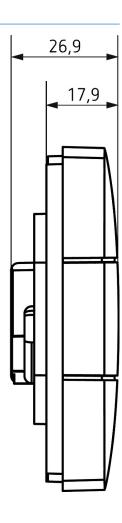

dividually adjustable via object or parameter
- Automatic brightness control of the display depending on the ambient brightness
- Function monitoring via object (signaling dismantling)
- Installation of two iON push button sensors on standard double socket with accessory possible



#### Technical data

|                       | iON 108 KNX           |
|-----------------------|-----------------------|
| Operating voltage KNX | Bus voltage, ≤12.5 mA |
| Type of connection    | KNX bus terminal      |
| Ambient temperature   | -5°C 45°C             |

|                    | iON 108 KNX |
|--------------------|-------------|
| Type of protection | IP 20       |
| Protection class   | III         |

number of available products.

## **iON 108 KNX**

Item no.: 4969238



#### Scale drawings





#### Accessories

**2-way mounting plate iON** Item no.: 9070822