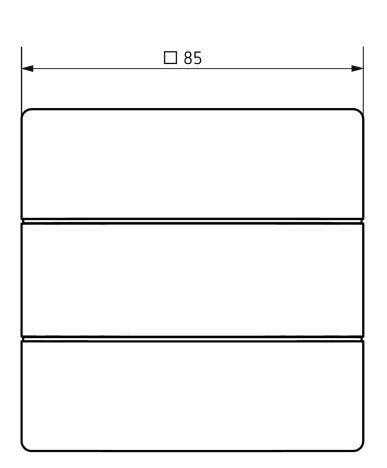

individually adjustable via object or parameter
- Automatic brightness control of the display depending on the ambient brightness
- Function monitoring via object (signaling dismantling)
- Installation of two iON push button sensors on standard double socket with accessory possible



#### Technical data

|                       | iON 108 KNX           |
|-----------------------|-----------------------|
| Operating voltage KNX | Bus voltage, ≤12.5 mA |
| Type of connection    | KNX bus terminal      |
| Ambient temperature   | -5°C 45°C             |

|                    | iON 108 KNX |
|--------------------|-------------|
| Type of protection | IP 20       |
| Protection class   | III         |

number of available products.

## **iON 108 KNX**

Item no.: 4969238



#### Scale drawings





#### Accessories

**2-way mounting plate iON** Item no.: 9070822