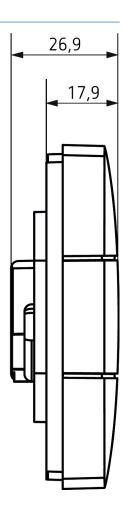

justed via object or parameter
- Automatic brightness control of the status LEDs depending on the ambient brightness
- Integrated temperature sensor for visualization and temperature control via heating actuators
- Function monitoring via object (signaling dismantling)
- Installation of two iON push button sensors on standard double socket with accessory possible
- Transparent cover for individual labeling in the scope of delivery



#### Technical data

| Bus voltage, ≤12.5 mA |
|-----------------------|
| KNX bus terminal      |
| -5°C 45°C             |
|                       |

|                    | iON 102 KNX |
|--------------------|-------------|
| Type of protection | IP 20       |
| Protection class   | III         |

# **iON 102 KNX**

Item no.: 4969232



## Scale drawings





### Accessories

**2-way mounting plate iON** Item no.: 9070822