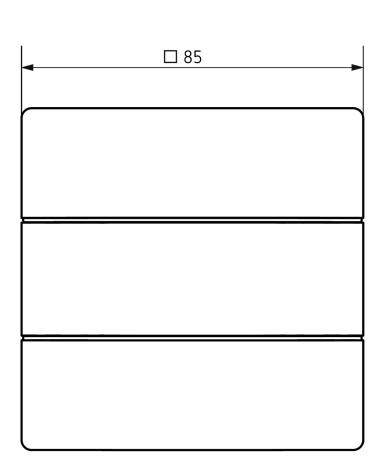

adjusted via object or parameter
- Automatic brightness control of the status LEDs depending on the ambient brightness
- Integrated temperature sensor for visualization and temperature control via heating actuators
- Function monitoring via object (signaling dismantling)
- Installation of two iON push button sensors on standard double socket with accessory possible
- Transparent cover for individual labeling in the scope of delivery



#### Technical data

| Bus voltage, ≤12.5 mA |
|-----------------------|
| KNX bus terminal      |
| -5°C 45°C             |
|                       |

|                    | iON 102 KNX |
|--------------------|-------------|
| Type of protection | IP 20       |
| Protection class   | III         |

# **iON 102 KNX**

Item no.: 4969232



## Scale drawings





### Accessories

**2-way mounting plate iON** Item no.: 9070822