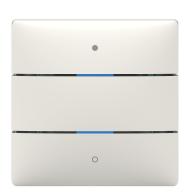

### Description

- Push-button sensor with 2 buttons and 2 status LEDs with integrated temperature sensor
- Secure communication with support of "KNX Data Secure"
- For controling of the functions switching, dimming, blinds, value transmitter, operating mode, scene, color control, sequence
- Up to 3 different telegrams per button
- Sending different telegrams with a short, long or double click
- Multi-colored status LEDs with adjustable colors for each LED separately
- Behavior of each status LED can be set: static, flashing or pulsing
- Brightness of each status LED can be individually adjusted via object or parameter
- Automatic brightness control of the status LEDs depending on the ambient brightness
- Integrated temperature sensor for visualization and temperature control via heating actuators
- Function monitoring via object (signaling dismantling)
- Installation of two iON push button sensors on standard double socket with accessory possible
- Transparent cover for individual labeling in the scope of delivery