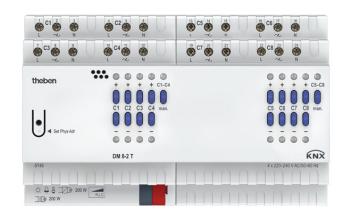

### **DM 8-2 T KNX**

Item no.: 4940285

#### Description

- 8-way universal dimmer actuator FIX2
- For dimming dimmable LED, incandescent lamps, LV, HV halogen lamps and energy saving lamps
- Also suitable for dimming of dimmable energy-saving lamps
- Also suitable for controlling fans
- LED switching status display for each channel
- Manual operation on device
- Dimming output: 200 W per channel
- Automatic load detection (can be deactivated)
- For R, L and C loads

#### Technical data

|                          | DM 8-2 T KNX                                                                                   |
|--------------------------|------------------------------------------------------------------------------------------------|
| Operating voltage KNX    | Bus voltage, ≤17.5 mA                                                                          |
| Operating voltage        | 230 - 240 V AC 50 - 60 Hz                                                                      |
| Frequency                | 50 - 60 Hz                                                                                     |
| Stand-by consumption     | <1 W                                                                                           |
| Width                    | 8 modules                                                                                      |
| Installation type        | DIN rail                                                                                       |
| Type of connection       | Terminal screws   Bus connection:<br>KNX bus terminal                                          |
| Max. cable cross section | Solid wire: 0.5 mm² (Ø 0.8) to 4 mm²<br>  Stranded wire with end sleeve: 0.5<br>mm² to 2.5 mm² |
| Number of channels       | 8                                                                                              |