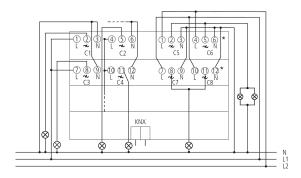

g edge (RC-mode): 200 W                                                                     |
| Switching capacity min.        | 2 W                                                                                                |
| Max. cable length              | 100 m                                                                                              |
| Ambient temperature            | -5°C 45°C                                                                                          |
| Type of protection             | IP 20                                                                                              |
| Protection class               | II according to EN 60 669                                                                          |

#### Connection example



## **DM 8-2 T KNX**

Item no.: 4940285



#### Scale drawings