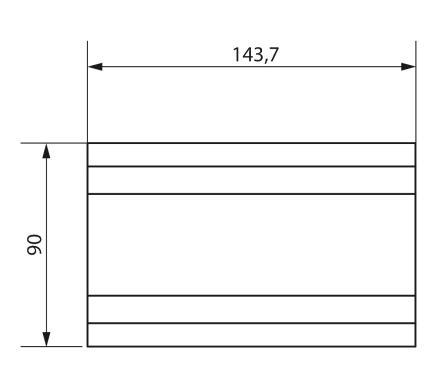

|
| Switching capacity min.        | 2 W                                                                                                |
| Max. cable length              | 100 m                                                                                              |
| Ambient temperature            | -5°C 45°C                                                                                          |
| Type of protection             | IP 20                                                                                              |
| Protection class               | II according to EN 60 669                                                                          |

#### Connection example



## **DM 8-2 T KNX**

Item no.: 4940285



#### Scale drawings