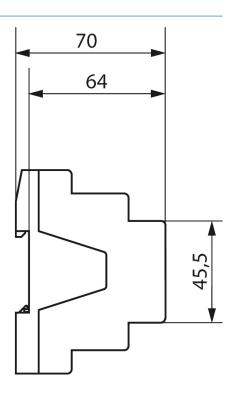

|
| Switching capacity min.        | 2 W                                                                                                |
| Max. cable length              | 100 m                                                                                              |
| Ambient temperature            | -5°C 45°C                                                                                          |
| Type of protection             | IP 20                                                                                              |
| Protection class               | II according to EN 60 669                                                                          |

#### Connection example



## **DM 8-2 T KNX**

Item no.: 4940285



#### Scale drawings