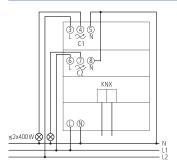

|
| Switching capacity min.        | 5 W                                                                                                |
| Max. cable length              | 100 m                                                                                              |
| Ambient temperature            | -5°C 45°C                                                                                          |
| Type of protection             | IP 20                                                                                              |
| Protection class               | II according to EN 60 669                                                                          |

## DM 2 T KNX

Item no.: 4940270



### Connection example



### Scale drawings





### DM 2 T KNX

Item no.: 4940270



#### Accessories

DMB 1 T KNX Item no.: 4930279