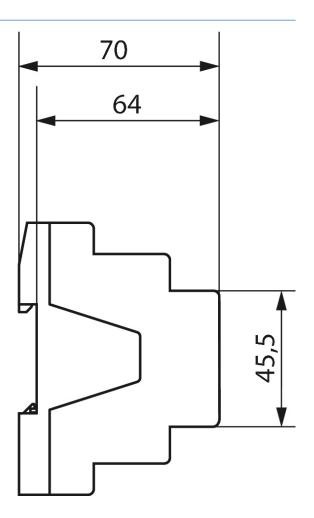

|
| Switching capacity min.        | 5 W                                                                                                |
| Max. cable length              | 100 m                                                                                              |
| Ambient temperature            | -5°C 45°C                                                                                          |
| Type of protection             | IP 20                                                                                              |
| Protection class               | II according to EN 60 669                                                                          |

## DM 2 T KNX

Item no.: 4940270



### Connection example



### Scale drawings





### DM 2 T KNX

Item no.: 4940270



#### Accessories

DMB 1 T KNX Item no.: 4930279