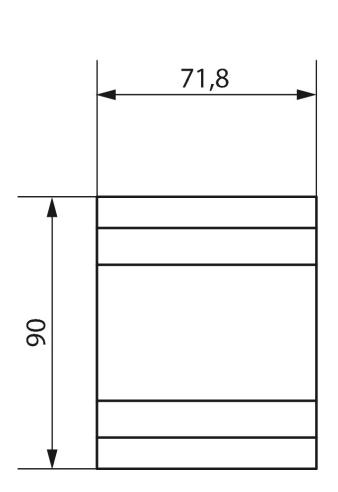

|
| Switching capacity min.        | 5 W                                                                                                |
| Max. cable length              | 100 m                                                                                              |
| Ambient temperature            | -5°C 45°C                                                                                          |
| Type of protection             | IP 20                                                                                              |
| Protection class               | II according to EN 60 669                                                                          |

## DM 2 T KNX

Item no.: 4940270



### Connection example



### Scale drawings





### DM 2 T KNX

Item no.: 4940270



#### Accessories

DMB 1 T KNX Item no.: 4930279