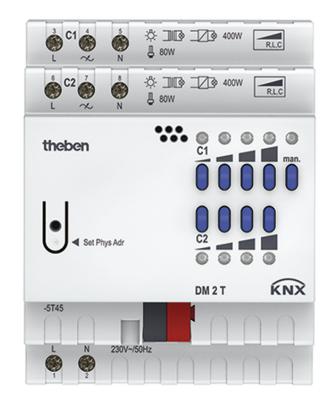

### DM 2 T KNX

Item no.: 4940270

### Description

- 2-way universal dimmer actuator FIX1
- For dimming dimmable LED, incandescent lamps, LV, HV halogen lamps and energy saving lamps
- Also suitable for dimming of dimmable energy-saving lamps
- Also suitable for controlling fans
- LED switching status display for each channel
- Manual operation on device (even without bus connection)
- Dimming output: 400 W/VA per channel or 800 W/VA in parallel operation
- The dimming output can be upgraded by using additional dimmboosters "DMB 1 T KNX" - dimming output 300 W/VA for each dimmbooster. Output to a maximum of 2000 W/VA by using max. 4 boosters possible
- Automatic load detection (can be deactivated)
- For R, L and C loads

#### Technical data

|                          | DM 2 T KNX                                                                                     |
|--------------------------|------------------------------------------------------------------------------------------------|
| Operating voltage KNX    | Bus voltage, ≤4 mA                                                                             |
| Operating voltage        | 230 V AC 50 Hz                                                                                 |
| Frequency                | 50 Hz                                                                                          |
| Width                    | 4 modules                                                                                      |
| Installation type        | DIN rail                                                                                       |
| Type of connection       | Terminal screws   Bus connection:<br>KNX bus terminal                                          |
| Max. cable cross section | Solid wire: 0.5 mm² (Ø 0.8) to 4 mm²<br>  Stranded wire with end sleeve: 0.5<br>mm² to 2.5 mm² |
| Number of channels       | 2                                                                                              |

|                                | DM 2 T KNX                                                                                         |
|--------------------------------|----------------------------------------------------------------------------------------------------|
| Lamp types                     | Incandescent, low-voltage and high-<br>voltage halogen and dimmable<br>energy saving lamps and LED |
| Incandescent/halogen lamp load | 400 W                                                                                              |
| LED lamp                       | Trailing edge (RC-mode): 400 W                                                                     |
| Energy saving lamps            | Trailing edge (RC-mode): 400 W                                                                     |
| Switching capacity min.        | 5 W                                                                                                |
| Max. cable length              | 100 m                                                                                              |
| Ambient temperature            | -5°C 45°C                                                                                          |
| Type of protection             | IP 20                                                                                              |
| Protection class               | II according to EN 60 669                                                                          |