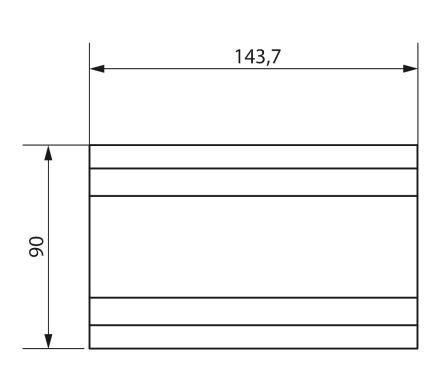

t, 6 A                                                                        |
| Switching capacity       | 6 A at 24 V DC                                                                                 |
| Switching output         | Potential-free, for SELV, if the whole device switches SELV                                    |
| Ambient temperature      | -5°C 45°C                                                                                      |
| Type of protection       | IP 20                                                                                          |
| Protection class         | II according to EN 60 730-1                                                                    |

### Connection example



## **JM 8 T 24V KNX**

Item no.: 4940265



## Scale drawings