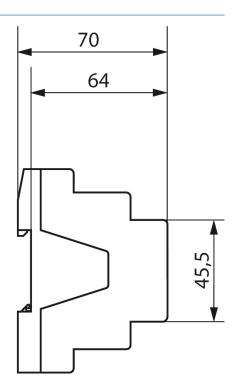

6 A                                                                        |
| Switching capacity       | 6 A at 24 V DC                                                                                 |
| Switching output         | Potential-free, for SELV, if the whole device switches SELV                                    |
| Ambient temperature      | -5°C 45°C                                                                                      |
| Type of protection       | IP 20                                                                                          |
| Protection class         | II according to EN 60 730-1                                                                    |

### Connection example



## **JM 8 T 24V KNX**

Item no.: 4940265



## Scale drawings