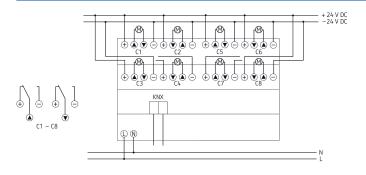

r>mm² to 2.5 mm² |
| Output                   | Changeover contact, 6 A                                                                        |
| Switching capacity       | 6 A at 24 V DC                                                                                 |
| Switching output         | Potential-free, for SELV, if the whole device switches SELV                                    |
| Ambient temperature      | -5°C 45°C                                                                                      |
| Type of protection       | IP 20                                                                                          |
| Protection class         | II according to EN 60 730-1                                                                    |

### Connection example



## **JM 8 T 24V KNX**

Item no.: 4940265



## Scale drawings