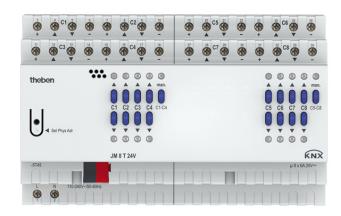

## **JM 8 T 24V KNX**

Item no.: 4940265

### Description

- 8-way blind actuator 24V FIX2
- For controlling 24V drives for blinds, shutters, sun and vision protection devices, skylights and ventilation flaps
- Manual operation on device (even without bus connection)
- LED Up and Down switching status display for each channel
- Potential-free contacts for Up and Down per channel
- Copy function for fast configuration