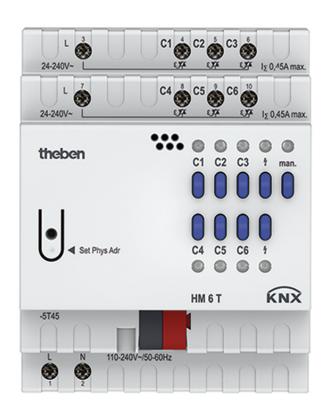

# HM 6 T KNX Item no.: 4940240

### Description

- 6-way heating actuator FIX1
- With 6 temperature controllers (P/PI) for heating and cooling
- For controlling thermal actuators 24 V 240 V AC in 2 groups with 3 outputs and 450 mA each
- (Due to the switch-on behaviour of the actuators, we recommend not to exceed a maximum load of 3x1 actuators 24 V AC or 3x5 actuators 230 V AC)
- Short-circuit-proof and overcharge protected
- Continuous or switching actuating value selectable
- Valve protection function can be deactivated
- With the modes: comfort, standby, night as well as frost/heating protection
- Changeover to summer mode possible
- LED switching status display for each channel
- Manual operation on device (even without bus connection)

#### **Technical data**

|                          | HM 6 T KNX                                                                                     |
|--------------------------|------------------------------------------------------------------------------------------------|
| Operating voltage KNX    | Bus voltage, ≤4 mA                                                                             |
| Operating voltage        | 110 – 240 V AC 50 – 60 Hz                                                                      |
| Frequency                | 50 – 60 Hz                                                                                     |
| Stand-by consumption     | ~0.5 W                                                                                         |
| Width                    | 4 modules                                                                                      |
| Installation type        | DIN rail                                                                                       |
| Number of channels       | 6                                                                                              |
| Type of connection       | Terminal screws   Bus connection:<br>KNX bus terminal                                          |
| Max. cable cross section | Solid wire: 0.5 mm² (Ø 0.8) to 4 mm²<br>  Stranded wire with end sleeve: 0.5<br>mm² to 2.5 mm² |

|                             | HM 6 T KNX                         |
|-----------------------------|------------------------------------|
| Switching output            | Not potential-free                 |
| Output                      | Triac, 0.45 A                      |
| Voltage output              | 24 V AC 240 V AC                   |
| Frequency output            | 50 – 60 Hz                         |
| Suitable for SELV           | Yes if all channels switch at SELV |
| Switching of various phases | Possible                           |
| Ambient temperature         | -5°C 45°C                          |
| Type of protection          | IP 20                              |
| Protection class            | II according to EN 60 669          |