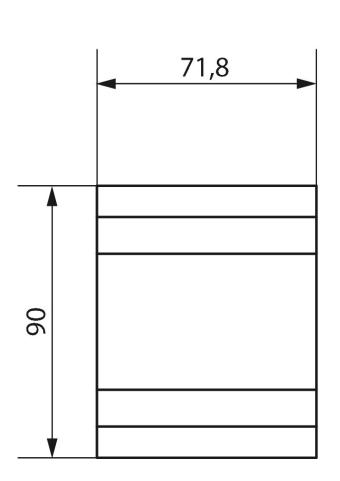

T KNX                         |
|-----------------------------|------------------------------------|
| Switching output            | Not potential-free                 |
| Output                      | Triac, 0.45 A                      |
| Voltage output              | 24 V AC 240 V AC                   |
| Frequency output            | 50 – 60 Hz                         |
| Suitable for SELV           | Yes if all channels switch at SELV |
| Switching of various phases | Possible                           |
| Ambient temperature         | -5°C 45°C                          |
| Type of protection          | IP 20                              |
| Protection class            | II according to EN 60 669          |

HM 6 T KNX Item no.: 4940240



## Connection example



## Scale drawings





# HM 6 T KNX Item no.: 4940240



#### Accessories

Actuator ALPHA 5 230 V Item no.: 9070441



Actuator ALPHA 5 24 V Item no.: 9070442