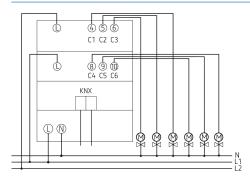

| HM 6 T KNX                         |
|-----------------------------|------------------------------------|
| Switching output            | Not potential-free                 |
| Output                      | Triac, 0.45 A                      |
| Voltage output              | 24 V AC 240 V AC                   |
| Frequency output            | 50 – 60 Hz                         |
| Suitable for SELV           | Yes if all channels switch at SELV |
| Switching of various phases | Possible                           |
| Ambient temperature         | -5°C 45°C                          |
| Type of protection          | IP 20                              |
| Protection class            | II according to EN 60 669          |

HM 6 T KNX Item no.: 4940240



## Connection example



## Scale drawings





# HM 6 T KNX Item no.: 4940240



#### Accessories

Actuator ALPHA 5 230 V Item no.: 9070441



Actuator ALPHA 5 24 V Item no.: 9070442