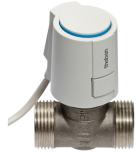

#### Accessories

Actuator ALPHA 5 230 V Item no.: 9070441

Actuator ALPHA 5 24 V Item no.: 9070442