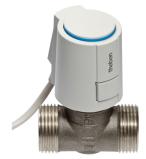

#### Accessories

Actuator ALPHA 5 230 V Item no.: 9070441

Actuator ALPHA 5 24 V Item no.: 9070442