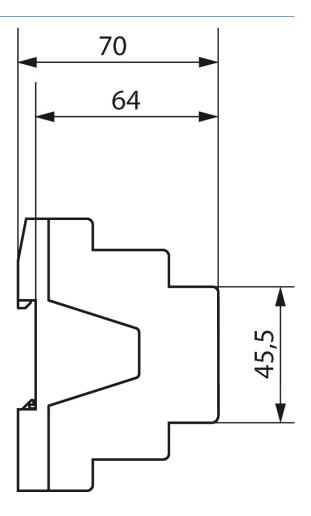

KNX                         |
|-----------------------------|------------------------------------|
| Switching output            | Not potential-free                 |
| Output                      | Triac, 0.45 A                      |
| Voltage output              | 24 V AC 240 V AC                   |
| Frequency output            | 50 – 60 Hz                         |
| Suitable for SELV           | Yes if all channels switch at SELV |
| Switching of various phases | Possible                           |
| Ambient temperature         | -5°C 45°C                          |
| Type of protection          | IP 20                              |
| Protection class            | II according to EN 60 669          |

HM 6 T KNX Item no.: 4940240



## Connection example



## Scale drawings





# HM 6 T KNX Item no.: 4940240



#### Accessories

Actuator ALPHA 5 230 V Item no.: 9070441



Actuator ALPHA 5 24 V Item no.: 9070442