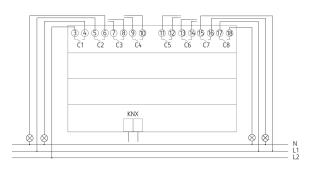

### Connection example

Subject to technical changes and misprints

additional information at: www.theben.de/product/4940217 The load data are determined with exemplary selected illuminants and are therefore typical data due to the large number of available products.