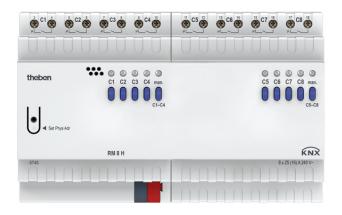

## **RM 8 H KNX** Item no.: 4940217

#### Description

- 8-way high-performance switching actuator FIX2
- Bistable relays
- Switching capacity 25 A
- LED switching status display for each channel
- Manual operation on device
- Switching functions: On/Off, pulse, On/Off delay, staircase light with warning
- Logical links: e.g. lock, AND, release, OR