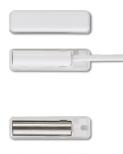

#### Magnet contact

A sealed tubular glass envelope protects the magnet contact (reed contact) against dust and water.

The reed contact is actuated by means of a permanent magnet.

For installation in steel profiles (magnetic material) only block reed contacts can be used. Included in delivery:

2 surface-mounted housings, 2 caps,

3 spacers 2 mm

1 spacer 6 mm

To be integrated into the signalling system of the Smart Panels by the KNX system via binary inputs / push-button interfaces.

#### Technical data

Contact type: Switching voltage: Switching current: Contact rating: Transition resistance: Permissible operating voltage: Connection cable: Dimensions: 1-pole, 1-way (NO contact) max. 100 V DC max. 0.5 A max. 10 W or 10 VA 0.15  $\Omega$ max. 40 V LIYY 2 x 0.14 mm, Ø 3.2 mm (length 3 m) Contact = 32 mm x Ø 8 mm Magnet = 30 mm x Ø 6 mm AINICo 5 Housing (LxWxH) = 54 x 13 x 13 mm

Colour: white

Version: similar RAL 9016