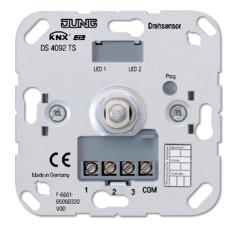

# Reference number

#### DS 4092 TS

## Rotary sensor

#### with integrated BCU

with integrated push-button interface 3-gang with push-button function and acoustic signal

Function: switching, dimming, shutter control, value transmitter, scene extension

# Product characteristics

- KNX medium: TP 256
- Operation by turning or pressing the control button
- Integrated push-button interface: Three binary inputs for potential-free contacts
- Functions for control button and push-button interface: Switching, dimming, shutter control, value transmitters, calling up scenes, etc.
- Two red status LEDs
- Acoustic signal transmitter, e.g. for status, operation or alarm message, ringtone or audible alert
- Alarm function, optional with confirmation by pressing
- Convenience function for dimming and value adjustment: Preselection of the increment by fast turning
- Energy saving mode
- Separated locking functions for control button and push-button interface