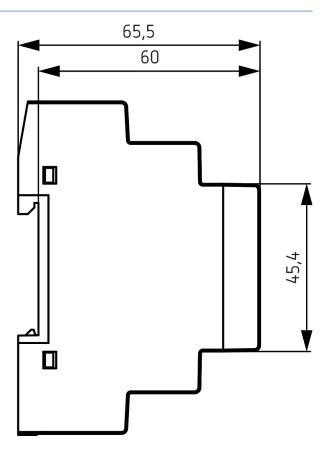

|
| 1 line with integrated throttle drive |
|                                       |

|                                     | PS 640 mA T KNX             |
|-------------------------------------|-----------------------------|
| Nominal voltage KNX                 | 30 V DC, ± 2 V, SELV        |
| Nominal current KNX                 | 640 mA                      |
| Uninterrupted short-circuit current | max.1.4 A                   |
| Mains failure bridging time         | min.130 ms                  |
| Ambient temperature                 | -5°C 45°C                   |
| Protection class                    | II according to EN 60 730-1 |
| Type of protection                  | IP 20                       |

## PS 640 mAT KNX

Item no.: 9070958



#### Scale drawings