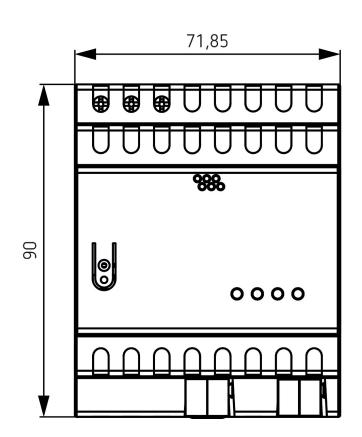

|
| 1 line with integrated throttle drive |
|                                       |

|                                     | PS 640 mA T KNX             |
|-------------------------------------|-----------------------------|
| Nominal voltage KNX                 | 30 V DC, ± 2 V, SELV        |
| Nominal current KNX                 | 640 mA                      |
| Uninterrupted short-circuit current | max.1.4 A                   |
| Mains failure bridging time         | min.130 ms                  |
| Ambient temperature                 | -5°C 45°C                   |
| Protection class                    | II according to EN 60 730-1 |
| Type of protection                  | IP 20                       |

## PS 640 mAT KNX

Item no.: 9070958



#### Scale drawings