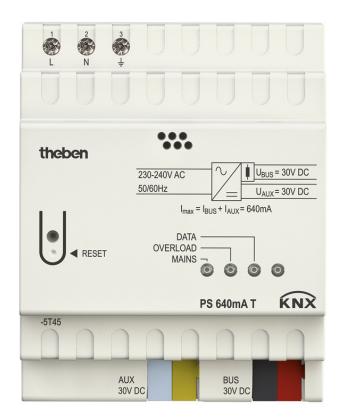

### PS 640 mAT KNX

Item no.: 9070958

#### Description

- 640 mA supply voltage
- 30 V DC auxiliary supply
- Power-supplying and monitoring of the KNX system voltage
- Reset key for 20 sec. bus reset
- Continuous short-circuit protection

#### Technical data

| PS 640 mA T KNX                       |
|---------------------------------------|
| Bus voltage, ≤12 mA                   |
| 230 - 240 V AC 50 - 60 Hz             |
| 50 – 60 Hz                            |
| ≤0.8 W                                |
| 4 modules                             |
| DIN rail                              |
| KNX bus terminal                      |
| 1 line with integrated throttle drive |
|                                       |

|                                     | PS 640 mA T KNX             |
|-------------------------------------|-----------------------------|
| Nominal voltage KNX                 | 30 V DC, ± 2 V, SELV        |
| Nominal current KNX                 | 640 mA                      |
| Uninterrupted short-circuit current | max.1.4 A                   |
| Mains failure bridging time         | min.130 ms                  |
| Ambient temperature                 | -5°C 45°C                   |
| Protection class                    | II according to EN 60 730-1 |
| Type of protection                  | IP 20                       |