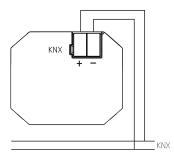

ltage
- Supports long frames for "KNX Secure" and enables faster download of large applications in parallel
- Ranges of max. 30 m within the building are possible
- Has a repeater function, i.e. received telegrams are sent again to increase the range



#### Technical data

|                       | Media coupler TP-RF KNX |                    | Media coupler TP-RF KNX |
|-----------------------|-------------------------|--------------------|-------------------------|
| Operating voltage KNX | Bus voltage             | Type of protection | IP 20                   |
| Installation type     | Flush-mounted           | Protection class   |                         |
| Ambient temperature   | -5°C 45°C               |                    |                         |

#### **Connection example**



# Media coupler TP-RF KNX

Item no.: 9070868



#### Scale drawings