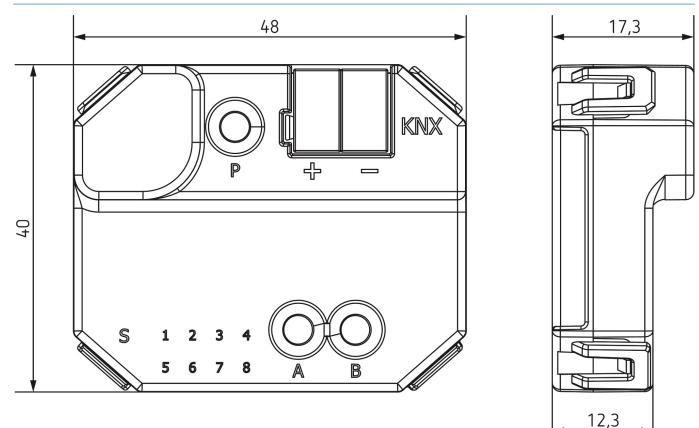

ad of large applications in parallel
- Ranges of max. 30 m within the building are possible
- Has a repeater function, i.e. received telegrams are sent again to increase the range



#### Technical data

|                       | Media coupler TP-RF KNX |                    | Media coupler TP-RF KNX |
|-----------------------|-------------------------|--------------------|-------------------------|
| Operating voltage KNX | Bus voltage             | Type of protection | IP 20                   |
| Installation type     | Flush-mounted           | Protection class   |                         |
| Ambient temperature   | -5°C 45°C               |                    |                         |

#### **Connection example**



# Media coupler TP-RF KNX

Item no.: 9070868



#### Scale drawings