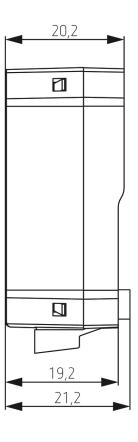

- 1 additional input for temperature sensor
- Free assignment of the functions switching, dimming, blinds, temperature measurement and transmission
- Easy installation due to the compact housing
- Can be used with 4-way push-button module



### Technical data

|                       | TU 4 RF KNX               |
|-----------------------|---------------------------|
| Operating voltage KNX | Bus voltage               |
| Operating voltage     | 230 - 240 V AC 50 - 60 Hz |
| Frequency             | 50 – 60 Hz                |
| Installation type     | Flush-mounted             |

|                     | TU 4 RF KNX |
|---------------------|-------------|
| Ambient temperature | -5°C 45°C   |
| Protection class    | II          |

### TU 4 RF KNX

Item no.: 4961604



### Scale drawings





### Accessories

## Flush-mounted temperature sensor

Item no.: 9070496



### 4-way push button module

Item no.: 9070806