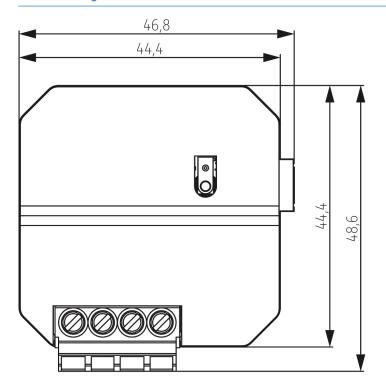

s
- 1 additional input for temperature sensor
- Free assignment of the functions switching, dimming, blinds, temperature measurement and transmission
- Easy installation due to the compact housing
- Can be used with 4-way push-button module



### Technical data

|                       | TU 4 RF KNX               |
|-----------------------|---------------------------|
| Operating voltage KNX | Bus voltage               |
| Operating voltage     | 230 - 240 V AC 50 - 60 Hz |
| Frequency             | 50 – 60 Hz                |
| Installation type     | Flush-mounted             |

|                     | TU 4 RF KNX |
|---------------------|-------------|
| Ambient temperature | -5°C 45°C   |
| Protection class    | II          |

### TU 4 RF KNX

Item no.: 4961604



### Scale drawings





### Accessories

## Flush-mounted temperature sensor

Item no.: 9070496



### 4-way push button module

Item no.: 9070806