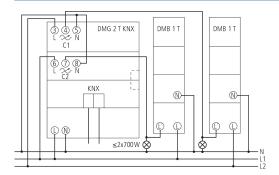

|
| Switching capacity dimmable 230 V<br>LED in parallel operation | 45 W                                                                    |
| Switching capacity min.                                        | 5 W                                                                     |
| Ambient temperature                                            | -5°C 45°C                                                               |
| Type of protection                                             | IP 20                                                                   |
| Protection class                                               | II according to EN 60 669                                               |

# DMB 1 T KNX

Item no.: 4930279



### Connection example