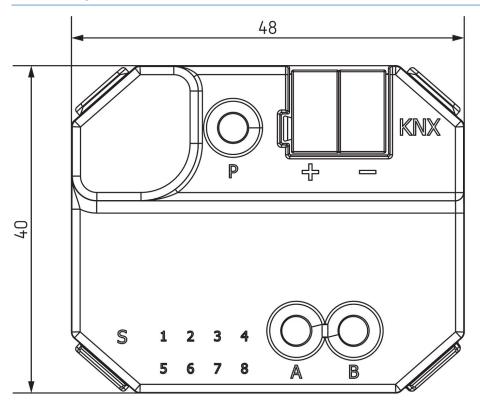

UXORliving RF devices of a radio line with the twisted-pair bus
- Power supply via KNX bus voltage
- Supports long frames for "KNX Secure" and enables faster download of large applications in parallel
- Ranges of max. 30 m within the building are possible
- Has a repeater function, i.e. received telegrams are sent again to increase the range



#### Technical data

|                       | LUXORliving RF1 |
|-----------------------|-----------------|
| Operating voltage KNX | ≤4 mA           |
| Installation type     | Flush-mounted   |

|                     | LUXORliving RF1 |
|---------------------|-----------------|
| Ambient temperature | -5°C 45°C       |
| Protection class    | III             |

### Connection example



# LUXORliving RF1

Item no.: 4800868



### Scale drawings