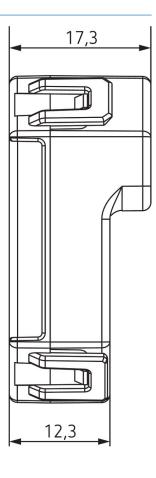

ORliving RF devices of a radio line with the twisted-pair bus
- Power supply via KNX bus voltage
- Supports long frames for "KNX Secure" and enables faster download of large applications in parallel
- Ranges of max. 30 m within the building are possible
- Has a repeater function, i.e. received telegrams are sent again to increase the range



#### Technical data

|                       | LUXORliving RF1 |
|-----------------------|-----------------|
| Operating voltage KNX | ≤4 mA           |
| Installation type     | Flush-mounted   |

|                     | LUXORliving RF1 |
|---------------------|-----------------|
| Ambient temperature | -5°C 45°C       |
| Protection class    | III             |

### Connection example



# LUXORliving RF1

Item no.: 4800868



### Scale drawings