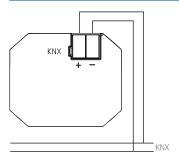

d Building control LUXORliving

#### Description

- Connects LUXORliving RF devices of a radio line with the twisted-pair bus
- Power supply via KNX bus voltage
- Supports long frames for "KNX Secure" and enables faster download of large applications in parallel
- Ranges of max. 30 m within the building are possible
- Has a repeater function, i.e. received telegrams are sent again to increase the range



#### Technical data

|                       | LUXORliving RF1 |
|-----------------------|-----------------|
| Operating voltage KNX | ≤4 mA           |
| Installation type     | Flush-mounted   |

|                     | LUXORliving RF1 |
|---------------------|-----------------|
| Ambient temperature | -5°C 45°C       |
| Protection class    | III             |

### Connection example



# LUXORliving RF1

Item no.: 4800868



### Scale drawings