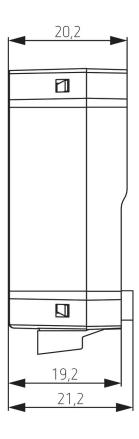

or temperature sensor
- Free assignment of the functions switching, dimming, blinds, temperature measurement and transmission
- Easy installation due to the compact housing
- Can be used with 4-way push-button module



#### Technical data

|                      | LUXORliving T4 RF         |
|----------------------|---------------------------|
| Operating voltage    | 230 - 240 V AC 50 - 60 Hz |
| Frequency            | 50 – 60 Hz                |
| Stand-by consumption | <0.4 W                    |
| Installation type    | Flush-mounted             |

|                     | LUXORliving T4 RF |
|---------------------|-------------------|
| Ambient temperature | -5°C 45°C         |
| Protection class    | II                |

# LUXORliving T4 RF

Item no.: 4800604



## Scale drawings





### Accessories

Flush-mounted temperature sensor

Item no.: 9070496



4-way push button module

Item no.: 9070806