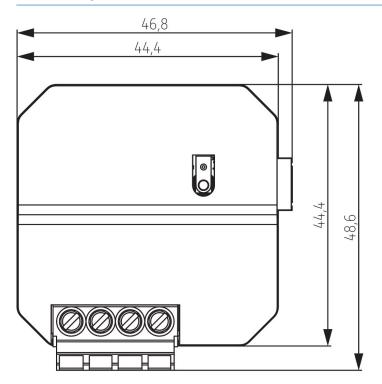

for temperature sensor
- Free assignment of the functions switching, dimming, blinds, temperature measurement and transmission
- Easy installation due to the compact housing
- Can be used with 4-way push-button module



#### Technical data

|                      | LUXORliving T4 RF         |
|----------------------|---------------------------|
| Operating voltage    | 230 - 240 V AC 50 - 60 Hz |
| Frequency            | 50 – 60 Hz                |
| Stand-by consumption | <0.4 W                    |
| Installation type    | Flush-mounted             |

|                     | LUXORliving T4 RF |
|---------------------|-------------------|
| Ambient temperature | -5°C 45°C         |
| Protection class    | II                |

# LUXORliving T4 RF

Item no.: 4800604



## Scale drawings





### Accessories

Flush-mounted temperature sensor

Item no.: 9070496



4-way push button module

Item no.: 9070806