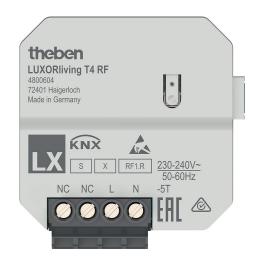

# LUXORliving T4 RF

Item no.: 4800604

### Description

- 4-way flush-mounted wireless push-button interface
- Secure communication via with support of "KNX Data Secure"
- 4 binary inputs for potential-free buttons and signaling contacts
- 1 additional input for temperature sensor
- Free assignment of the functions switching, dimming, blinds, temperature measurement and transmission
- Easy installation due to the compact housing
- Can be used with 4-way push-button module