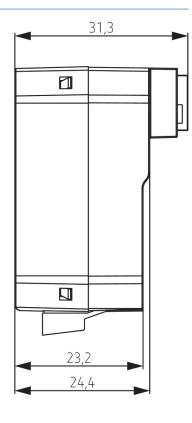

Integrated temperature controller heating/cooling
- Valve protection function
- Easy installation due to the compact housing
- 2 binary inputs for floating contacts such as buttons, switches, temperature sensor (I2)
- Integrated temperature monitoring for increased operating safety, e.g. in the event of overload



#### Technical data

|                       | LUXORliving H1     |
|-----------------------|--------------------|
| Operating voltage KNX | Bus voltage, ≤4 mA |
| Installation type     | Flush-mounted      |
| Number of channels    | 1                  |

|                     | LUXORliving H1 |
|---------------------|----------------|
| Type of contact     | 1 A            |
| Ambient temperature | -5°C 45°C      |

# LUXORliving H1

Item no.: 4800540



### Scale drawings





#### Accessories

Temperature sensor Item no.: 9070321



Temperature sensor RAMSES IP

Item no.: 9070459



Actuator ALPHA 5 230 V Item no.: 9070441