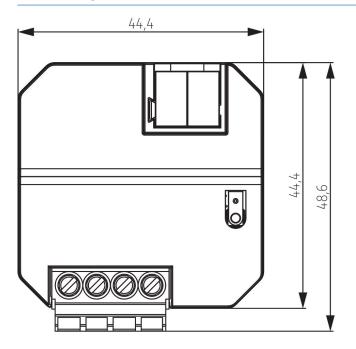

- Integrated temperature controller heating/cooling
- Valve protection function
- Easy installation due to the compact housing
- 2 binary inputs for floating contacts such as buttons, switches, temperature sensor (I2)
- Integrated temperature monitoring for increased operating safety, e.g. in the event of overload



#### Technical data

|                       | LUXORliving H1     |
|-----------------------|--------------------|
| Operating voltage KNX | Bus voltage, ≤4 mA |
| Installation type     | Flush-mounted      |
| Number of channels    | 1                  |

|                     | LUXORliving H1 |
|---------------------|----------------|
| Type of contact     | 1 A            |
| Ambient temperature | -5°C 45°C      |

# LUXORliving H1

Item no.: 4800540



### Scale drawings





#### Accessories

Temperature sensor Item no.: 9070321



Temperature sensor RAMSES IP

Item no.: 9070459



Actuator ALPHA 5 230 V Item no.: 9070441