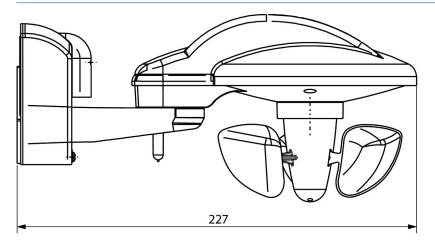

ta

|                            | LUXORliving M100    |
|----------------------------|---------------------|
| Operating voltage          | 110 - 230 V AC      |
| Frequency                  | 50 – 60 Hz          |
| Operating voltage KNX      | Bus voltage, ≤10 mA |
| Stand-by consumption       | <5.5 W              |
| Measuring range brightness | 100000 lx           |
| Setting range temperature  | -30°C 60°C          |

|                            | LUXORliving M100 |
|----------------------------|------------------|
| Measuring range wind speed | 2 - 30 m/s       |
| Ambient temperature        | -20°C 55°C       |
| Type of protection         | IP 44            |
| Protection class           | II               |
|                            |                  |

### Scale drawings





# **LUXORliving M100**

Item no.: 4800491



#### Accessories

Mast mounting S Item no.: 9070928