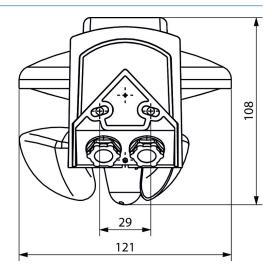

|                            | LUXORliving M100    |
|----------------------------|---------------------|
| Operating voltage          | 110 - 230 V AC      |
| Frequency                  | 50 – 60 Hz          |
| Operating voltage KNX      | Bus voltage, ≤10 mA |
| Stand-by consumption       | <5.5 W              |
| Measuring range brightness | 100000 lx           |
| Setting range temperature  | -30°C 60°C          |

|                            | LUXORliving M100 |
|----------------------------|------------------|
| Measuring range wind speed | 2 - 30 m/s       |
| Ambient temperature        | -20°C 55°C       |
| Type of protection         | IP 44            |
| Protection class           | II               |
|                            |                  |

### Scale drawings





# **LUXORliving M100**

Item no.: 4800491



#### Accessories

Mast mounting S Item no.: 9070928