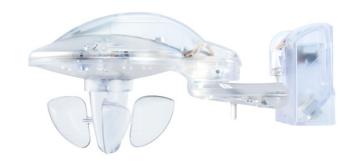

### Description

- Weather sensor for use with the weather station LUXORliving M130
- Forwarding of the measured values to up to 20 weather stations LUXORliving M130
- For measuring wind, rain, temperature and brightness (3 directions)
- Rain sensor with integrated heating