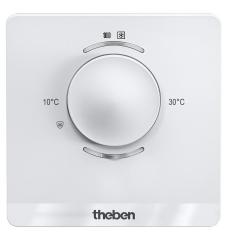

### LUXORIiving R718 Item no.: 4800480

energy saving comfort

#### Description

- Individual room thermostat LUXORliving
- Setting range 5 30°C
- Applications: heating via radiator or underfloor heating, heating and cooling e.g. radiator or cooling ceiling
- Integrated 4-way binary input sensor interface