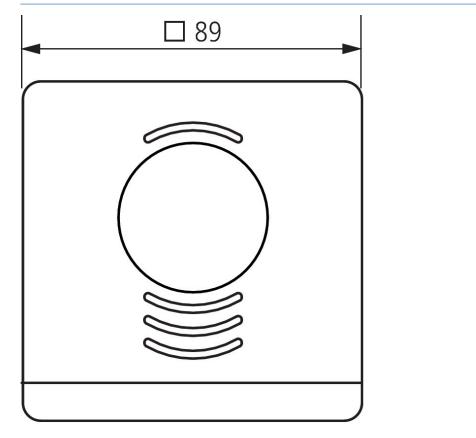

|  |
| Type of protection        | IP 20                        |  |
| Protection class          | III according to EN 60 730-1 |  |
|                           |                              |  |

#### Connection example

|    | 1           |   |
|----|-------------|---|
| 1  | blue/white  |   |
|    | blue        |   |
| 12 | brown/white |   |
|    | brown       |   |
| 13 | red/white   |   |
|    | red         | / |
| 14 | green/white |   |
|    | green       |   |

Subject to technical changes and misprints

additional information at: www.theben.de/product/4800480

The load data are determined with exemplary selected illuminants and are therefore typical data due to the large number of available products.

# LUXORIiving R718

Item no.: 4800480



Scale drawings