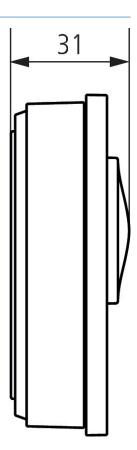

|  |
| Type of protection        | IP 20                        |  |
| Protection class          | III according to EN 60 730-1 |  |
|                           |                              |  |

#### Connection example

|    | 1           |   |
|----|-------------|---|
| 1  | blue/white  |   |
|    | blue        |   |
| 12 | brown/white |   |
|    | brown       |   |
| 13 | red/white   |   |
|    | red         | / |
| 14 | green/white |   |
|    | green       |   |

Subject to technical changes and misprints

additional information at: www.theben.de/product/4800480

The load data are determined with exemplary selected illuminants and are therefore typical data due to the large number of available products.

# LUXORIiving R718

Item no.: 4800480



Scale drawings