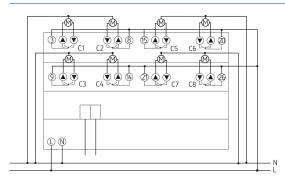

## Connection example

The load data are determined with exemplary selected illuminants and are therefore typical data due to the large number of available products.