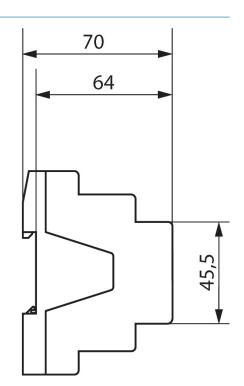

|
|--------------------|----------------------------------------------------------------|
| Output             | NO contact, 6 A                                                |
| Switching output   | Potential-free, for SELV, if the whole<br>device switches SELV |
| Type of protection | IP 20                                                          |
| Protection class   | II according to EN 60 669                                      |
|                    |                                                                |

## Connection example



The load data are determined with exemplary selected illuminants and are therefore typical data due to the large number of available products.

## LUXORliving J8 Item no.: 4800455



Scale drawings