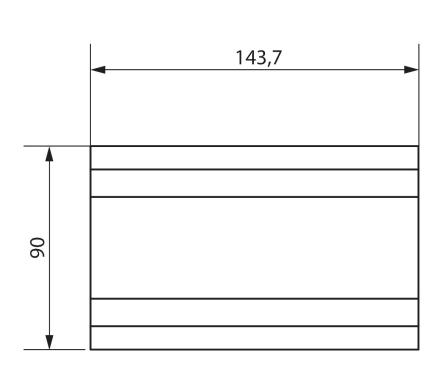

|
|--------------------|----------------------------------------------------------------|
| Output             | NO contact, 6 A                                                |
| Switching output   | Potential-free, for SELV, if the whole<br>device switches SELV |
| Type of protection | IP 20                                                          |
| Protection class   | II according to EN 60 669                                      |
|                    |                                                                |

## Connection example



The load data are determined with exemplary selected illuminants and are therefore typical data due to the large number of available products.

## LUXORliving J8 Item no.: 4800455



Scale drawings