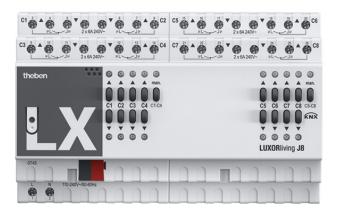

# LUXORliving J8 Item no.: 4800455

### Description

- 8-way blind actuator LUXORliving
- For controlling drives for blinds, shutters, sun and vision protection devices
- Manual operation on device
- LED Up and Down switching status display for each channel

#### Technical data

|                                       | LUXORIiving J8 |
|---------------------------------------|----------------|
| Operating voltage KNX                 | <10 mA         |
| Operating voltage                     | 110 - 240 V AC |
| Stand-by consumption                  | <0.5 W         |
| Number of channels                    | 8              |
| Width                                 | 8 modules      |
| Installation type                     | DIN rail       |
| i i i i i i i i i i i i i i i i i i i |                |

|                    | LUXORIiving J8                                                 |
|--------------------|----------------------------------------------------------------|
| Output             | NO contact, 6 A                                                |
| Switching output   | Potential-free, for SELV, if the whole<br>device switches SELV |
| Type of protection | IP 20                                                          |
| Protection class   | II according to EN 60 669                                      |
|                    |                                                                |