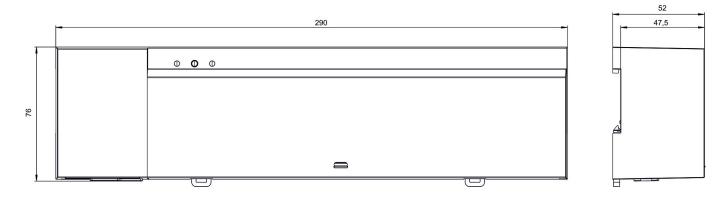

24V        |
|-----------------------|---------------------------|
| Operating voltage KNX | <10 mA                    |
| Operating voltage     | 230 - 240 V AC 50 - 60 Hz |
| Frequency             | 50 – 60 Hz                |
| Stand-by consumption  | <1 W                      |
| Number of channels    | 6                         |

|                     | LUXORliving H6 24V                  |
|---------------------|-------------------------------------|
| Switching output    | 5 A, 240 V AC potenzialfrei (Pumpe) |
| Ambient temperature | -5°C 50°C                           |
| Type of protection  | IP 20                               |
| Protection class    | II according to EN 60 669           |

#### Connection example



# LUXORliving H6 24V

Item no.: 4800441



## Scale drawings



### Accessories

Actuator ALPHA 5 24 V Item no.: 9070442