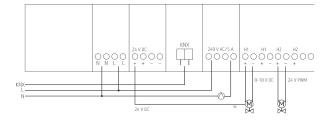

#### Technical data

|                       | LUXORliving H6 24V        |
|-----------------------|---------------------------|
| Operating voltage KNX | <10 mA                    |
| Operating voltage     | 230 - 240 V AC 50 - 60 Hz |
| Frequency             | 50 – 60 Hz                |
| Stand-by consumption  | <1 W                      |
| Number of channels    | 6                         |

|                     | LUXORliving H6 24V                  |
|---------------------|-------------------------------------|
| Switching output    | 5 A, 240 V AC potenzialfrei (Pumpe) |
| Ambient temperature | -5°C 50°C                           |
| Type of protection  | IP 20                               |
| Protection class    | II according to EN 60 669           |

#### Connection example



# LUXORliving H6 24V

Item no.: 4800441



## Scale drawings



### Accessories

Actuator ALPHA 5 24 V Item no.: 9070442