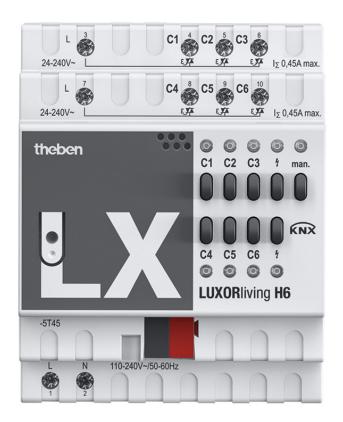

## LUXORliving H6

Item no.: 4800440

#### Description

- 6-way heating actuator LUXORliving
- 6 potential-free triac outputs (24 V-250 V AC)
- Emergency program for bus or telegram failure
- Summer operation and valve protection
- LED switching status display for each channel
- Manual operation on device

#### Technical data

|                      | LUXORliving H6     |
|----------------------|--------------------|
| Operating voltage    | 110 - 240 V AC     |
| Stand-by consumption | ~0.3 W             |
| Width                | 4 modules          |
| Installation type    | DIN rail           |
| Number of channels   | 6                  |
| Switching output     | Not potential-free |
| •                    |                    |

|                    | LUXORliving H6            |
|--------------------|---------------------------|
| Output             | Triac                     |
| Voltage output     | 24 V AC 240 V AC          |
| Frequency output   | 50 – 60 Hz                |
| Type of protection | IP 20                     |
| Protection class   | II according to EN 60 669 |