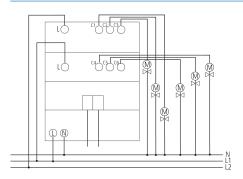

H6     |
|----------------------|--------------------|
| Operating voltage    | 110 - 240 V AC     |
| Stand-by consumption | ~0.3 W             |
| Width                | 4 modules          |
| Installation type    | DIN rail           |
| Number of channels   | 6                  |
| Switching output     | Not potential-free |
| •                    |                    |

|                    | LUXORliving H6            |
|--------------------|---------------------------|
| Output             | Triac                     |
| Voltage output     | 24 V AC 240 V AC          |
| Frequency output   | 50 – 60 Hz                |
| Type of protection | IP 20                     |
| Protection class   | II according to EN 60 669 |

# LUXORliving H6

Item no.: 4800440



### Connection example



### Scale drawings