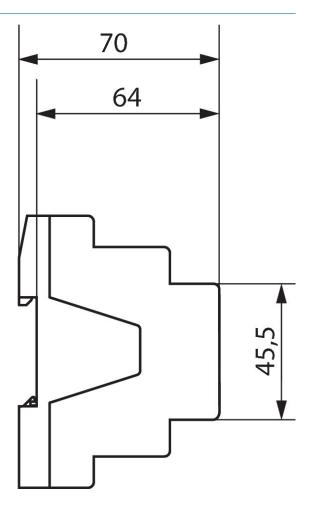

---------|--------------------|
| Operating voltage    | 110 - 240 V AC     |
| Stand-by consumption | ~0.3 W             |
| Width                | 4 modules          |
| Installation type    | DIN rail           |
| Number of channels   | 6                  |
| Switching output     | Not potential-free |
| •                    |                    |

|                    | LUXORliving H6            |
|--------------------|---------------------------|
| Output             | Triac                     |
| Voltage output     | 24 V AC 240 V AC          |
| Frequency output   | 50 – 60 Hz                |
| Type of protection | IP 20                     |
| Protection class   | II according to EN 60 669 |

# LUXORliving H6

Item no.: 4800440



### Connection example



### Scale drawings