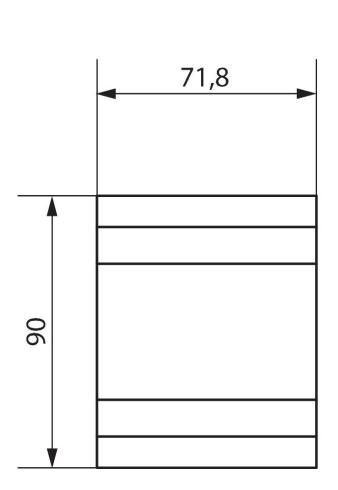

-----------|--------------------|
| Operating voltage    | 110 - 240 V AC     |
| Stand-by consumption | ~0.3 W             |
| Width                | 4 modules          |
| Installation type    | DIN rail           |
| Number of channels   | 6                  |
| Switching output     | Not potential-free |
| •                    |                    |

|                    | LUXORliving H6            |
|--------------------|---------------------------|
| Output             | Triac                     |
| Voltage output     | 24 V AC 240 V AC          |
| Frequency output   | 50 – 60 Hz                |
| Type of protection | IP 20                     |
| Protection class   | II according to EN 60 669 |

# LUXORliving H6

Item no.: 4800440



### Connection example



### Scale drawings