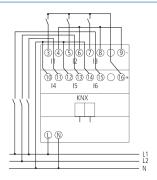

tion on device



#### Technical data

| LUXORliving B6      |
|---------------------|
| 110 - 240 V AC      |
| <0.3 W              |
| 4 modules           |
| DIN rail            |
| 12 V DC/18 mA, SELV |
|                     |

|                    | LUVODI; vice DC                                |
|--------------------|------------------------------------------------|
|                    | LUXORIiving B6                                 |
| Display            | 6 LEDs zur Anzeige des Zustandes<br>am Eingang |
| Suitable for SELV  | Yes, if all inputs are connected with<br>SELV  |
| Type of protection | IP 20                                          |
| Protection class   | II according to EN 60 730-1                    |

# LUXORliving B6

Item no.: 4800430



### Connection example



### Scale drawings