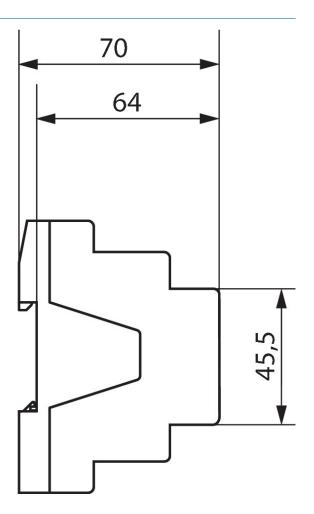

echnical data

| LUXORliving B6      |
|---------------------|
| 110 - 240 V AC      |
| <0.3 W              |
| 4 modules           |
| DIN rail            |
| 12 V DC/18 mA, SELV |
|                     |

|                    | LUVODI; vice DC                                |
|--------------------|------------------------------------------------|
|                    | LUXORIiving B6                                 |
| Display            | 6 LEDs zur Anzeige des Zustandes<br>am Eingang |
| Suitable for SELV  | Yes, if all inputs are connected with<br>SELV  |
| Type of protection | IP 20                                          |
| Protection class   | II according to EN 60 730-1                    |

# LUXORliving B6

Item no.: 4800430



### Connection example



### Scale drawings