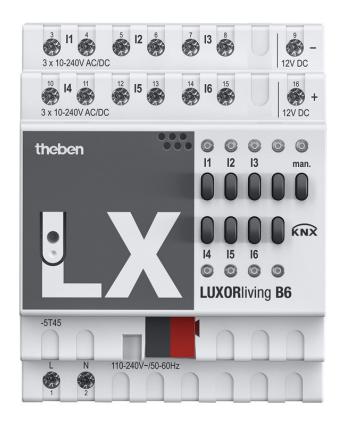

## **LUXORliving B6**

Item no.: 4800430

#### Description

- 6-way binary input LUXORliving
- 6 floating universal and wide-range voltage inputs (10-240 V AC/DC or internally generated auxiliary voltage of approx. 12 V DC)
- Software functions: Switch/push-button, dimming, blinds
- LED switching status display for each channel
- Manual operation on device

#### Technical data

| LUXORliving B6      |
|---------------------|
| 110 - 240 V AC      |
| <0.3 W              |
| 4 modules           |
| DIN rail            |
| 12 V DC/18 mA, SELV |
|                     |