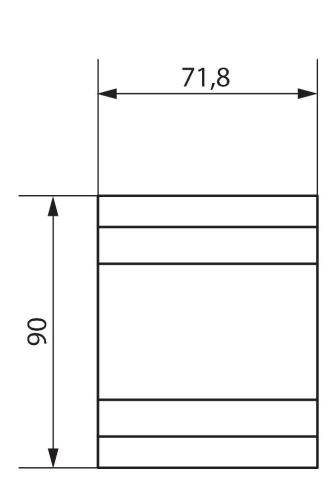

Technical data

| LUXORliving B6      |
|---------------------|
| 110 - 240 V AC      |
| <0.3 W              |
| 4 modules           |
| DIN rail            |
| 12 V DC/18 mA, SELV |
|                     |

|                    | LUVODI; vice DC                                |
|--------------------|------------------------------------------------|
|                    | LUXORIiving B6                                 |
| Display            | 6 LEDs zur Anzeige des Zustandes<br>am Eingang |
| Suitable for SELV  | Yes, if all inputs are connected with<br>SELV  |
| Type of protection | IP 20                                          |
| Protection class   | II according to EN 60 730-1                    |

# LUXORliving B6

Item no.: 4800430



### Connection example



### Scale drawings