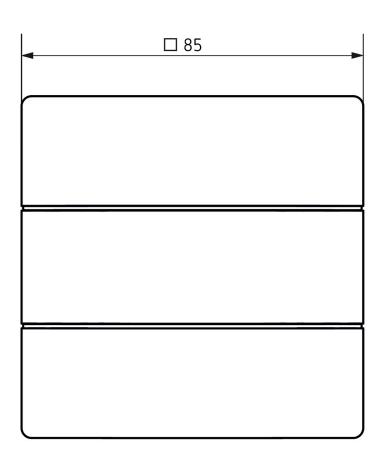

functions
- For controlling of the functions switching, dimming, blinds, scene, temperature control in the LUXORIiving system
- Automatic brightness control of the display depending on the ambient brightness
- Installation of two ION push-button sensors on standard double socket with accessory possible (standard combination distance 71 mm)



#### **Technical data**

| LUXORIiving iON8      |                       |                    | LUXORIiving iON8 |  |
|-----------------------|-----------------------|--------------------|------------------|--|
| Operating voltage KNX | Bus voltage, ≤12.5 mA | Type of protection | IP 20            |  |
| Ambient temperature   | -5°C 45°C             | Protection class   | III              |  |

## LUXORliving iON8 Item no.: 4800418



Scale drawings





#### Accessories

2-way mounting plate iON Item no.: 9070822