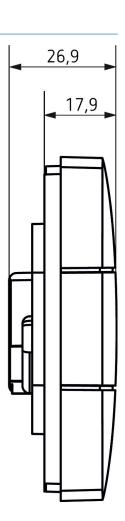

nctions
- For controlling of the functions switching, dimming, blinds, scene, temperature control in the LUXORIiving system
- Automatic brightness control of the display depending on the ambient brightness
- Installation of two ION push-button sensors on standard double socket with accessory possible (standard combination distance 71 mm)



#### **Technical data**

| LUXORIiving iON8      |                       |                    | LUXORIiving iON8 |  |
|-----------------------|-----------------------|--------------------|------------------|--|
| Operating voltage KNX | Bus voltage, ≤12.5 mA | Type of protection | IP 20            |  |
| Ambient temperature   | -5°C 45°C             | Protection class   | III              |  |

## LUXORliving iON8 Item no.: 4800418



Scale drawings





#### Accessories

2-way mounting plate iON Item no.: 9070822