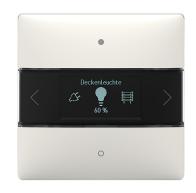

### Description

- Room controller with integrated room temperature controller
- LC display for displaying functions, icons and values
- 10 freely parameterizable functions
- Display of various icons for the respective functions
- For controlling of the functions switching, dimming, blinds, scene, temperature control in the LUXORIiving system
- Automatic brightness control of the display depending on the ambient brightness
- Installation of two ION push-button sensors on standard double socket with accessory possible (standard combination distance 71 mm)