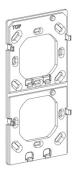

linds, scene, temperature control in the LUXORIiving system
- Automatic brightness control of the display depending on the ambient brightness
- Installation of two ION push-button sensors on standard double socket with accessory possible (standard combination distance 71 mm)



#### **Technical data**

| LUXORIiving iON8      |                       |                    | LUXORIiving iON8 |  |
|-----------------------|-----------------------|--------------------|------------------|--|
| Operating voltage KNX | Bus voltage, ≤12.5 mA | Type of protection | IP 20            |  |
| Ambient temperature   | -5°C 45°C             | Protection class   | III              |  |

## LUXORliving iON8 Item no.: 4800418



Scale drawings





#### Accessories

2-way mounting plate iON Item no.: 9070822